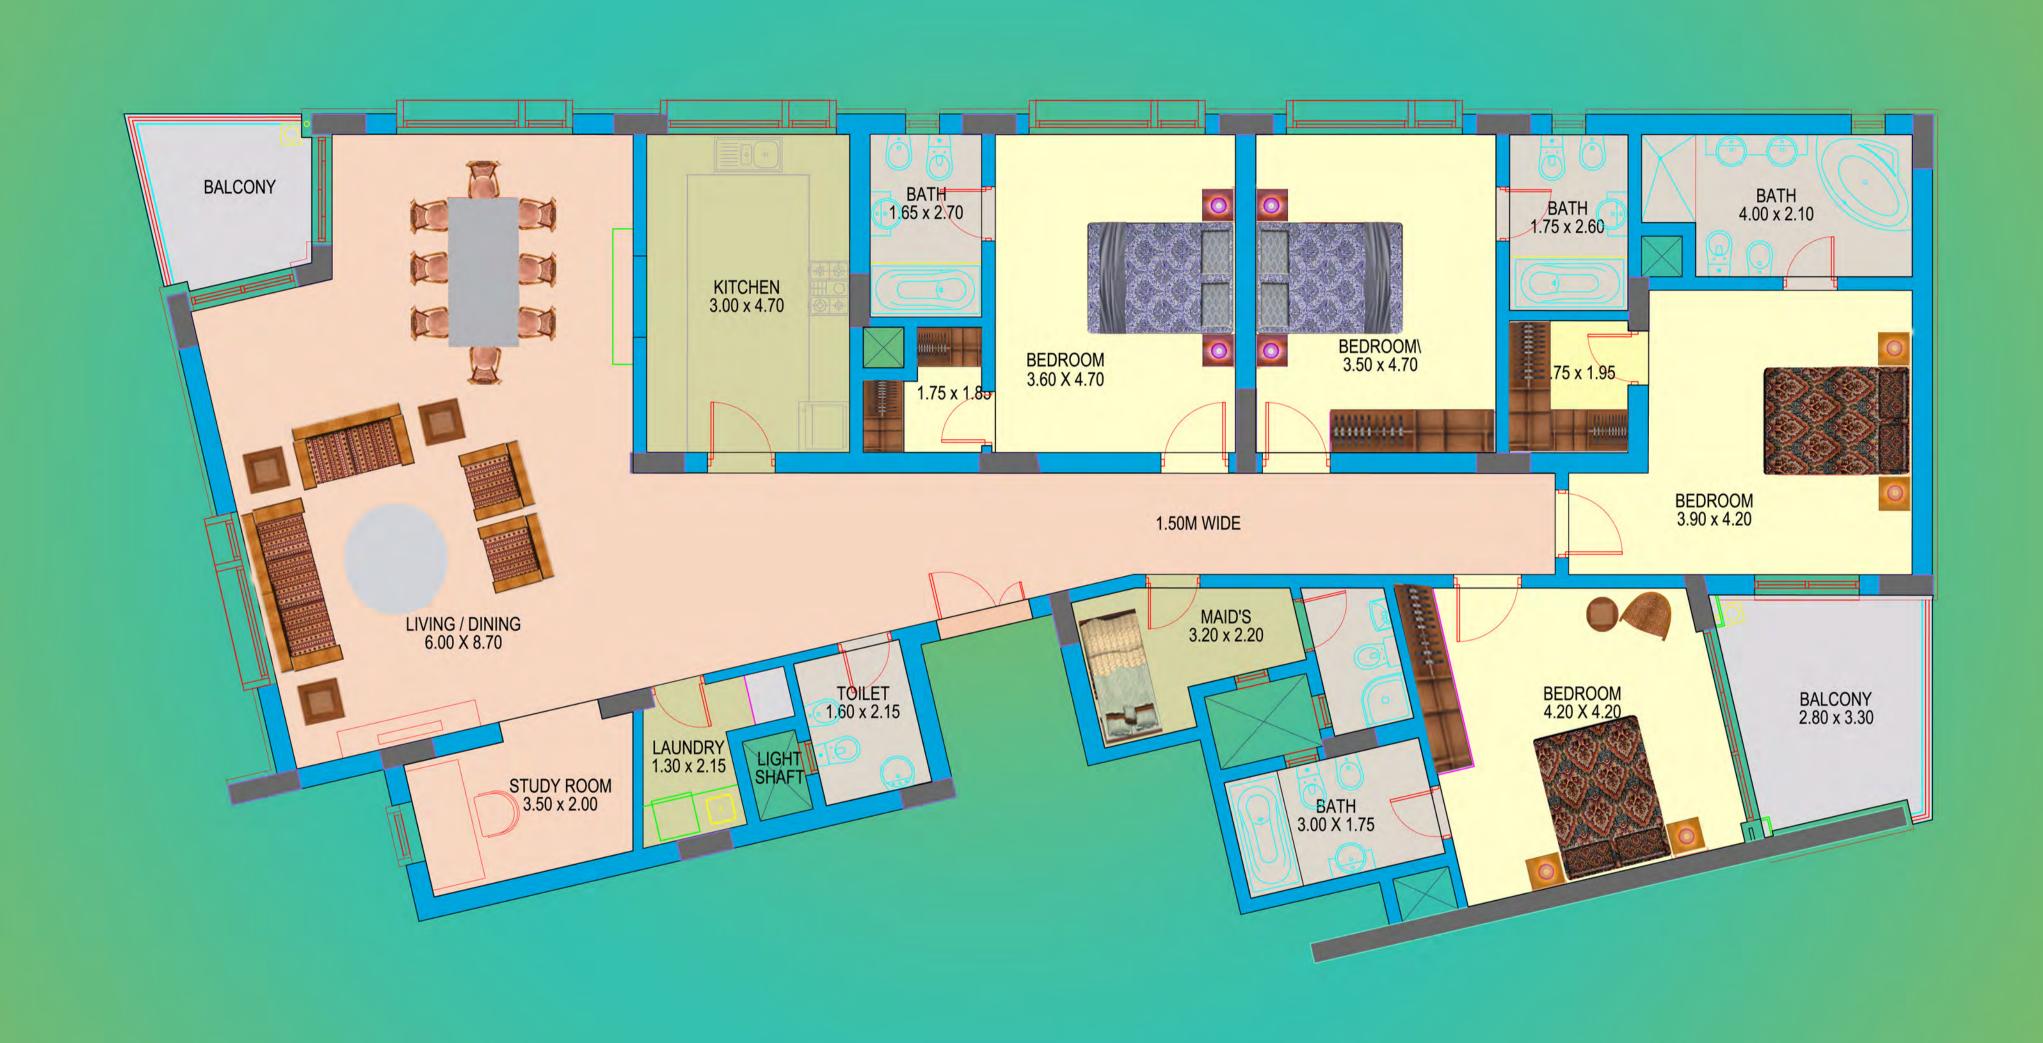

TYPE - D1 - AREA - 236 SQ.M (2540 SQ.FT)
4 BED ROOM APARTMENT

TYPE - J1 - AREA - 245 SQ.M (2637 SQ.FT)
4 BED ROOM APARTMENT

TYPE A1 - AREA 246 SQ.M (2648 SQ.FT)
4 BED ROOM APARTMENT

TYPE E1 - LOWER AREA - 146 SQ.M

TYPE E1 - UPPER AREA - 114 SQ.M

DUPLEX APARTMENT

TOTAL AREA - 260 SQ.M (2799 SQ.FT)

4 BED ROOM APARTMENT