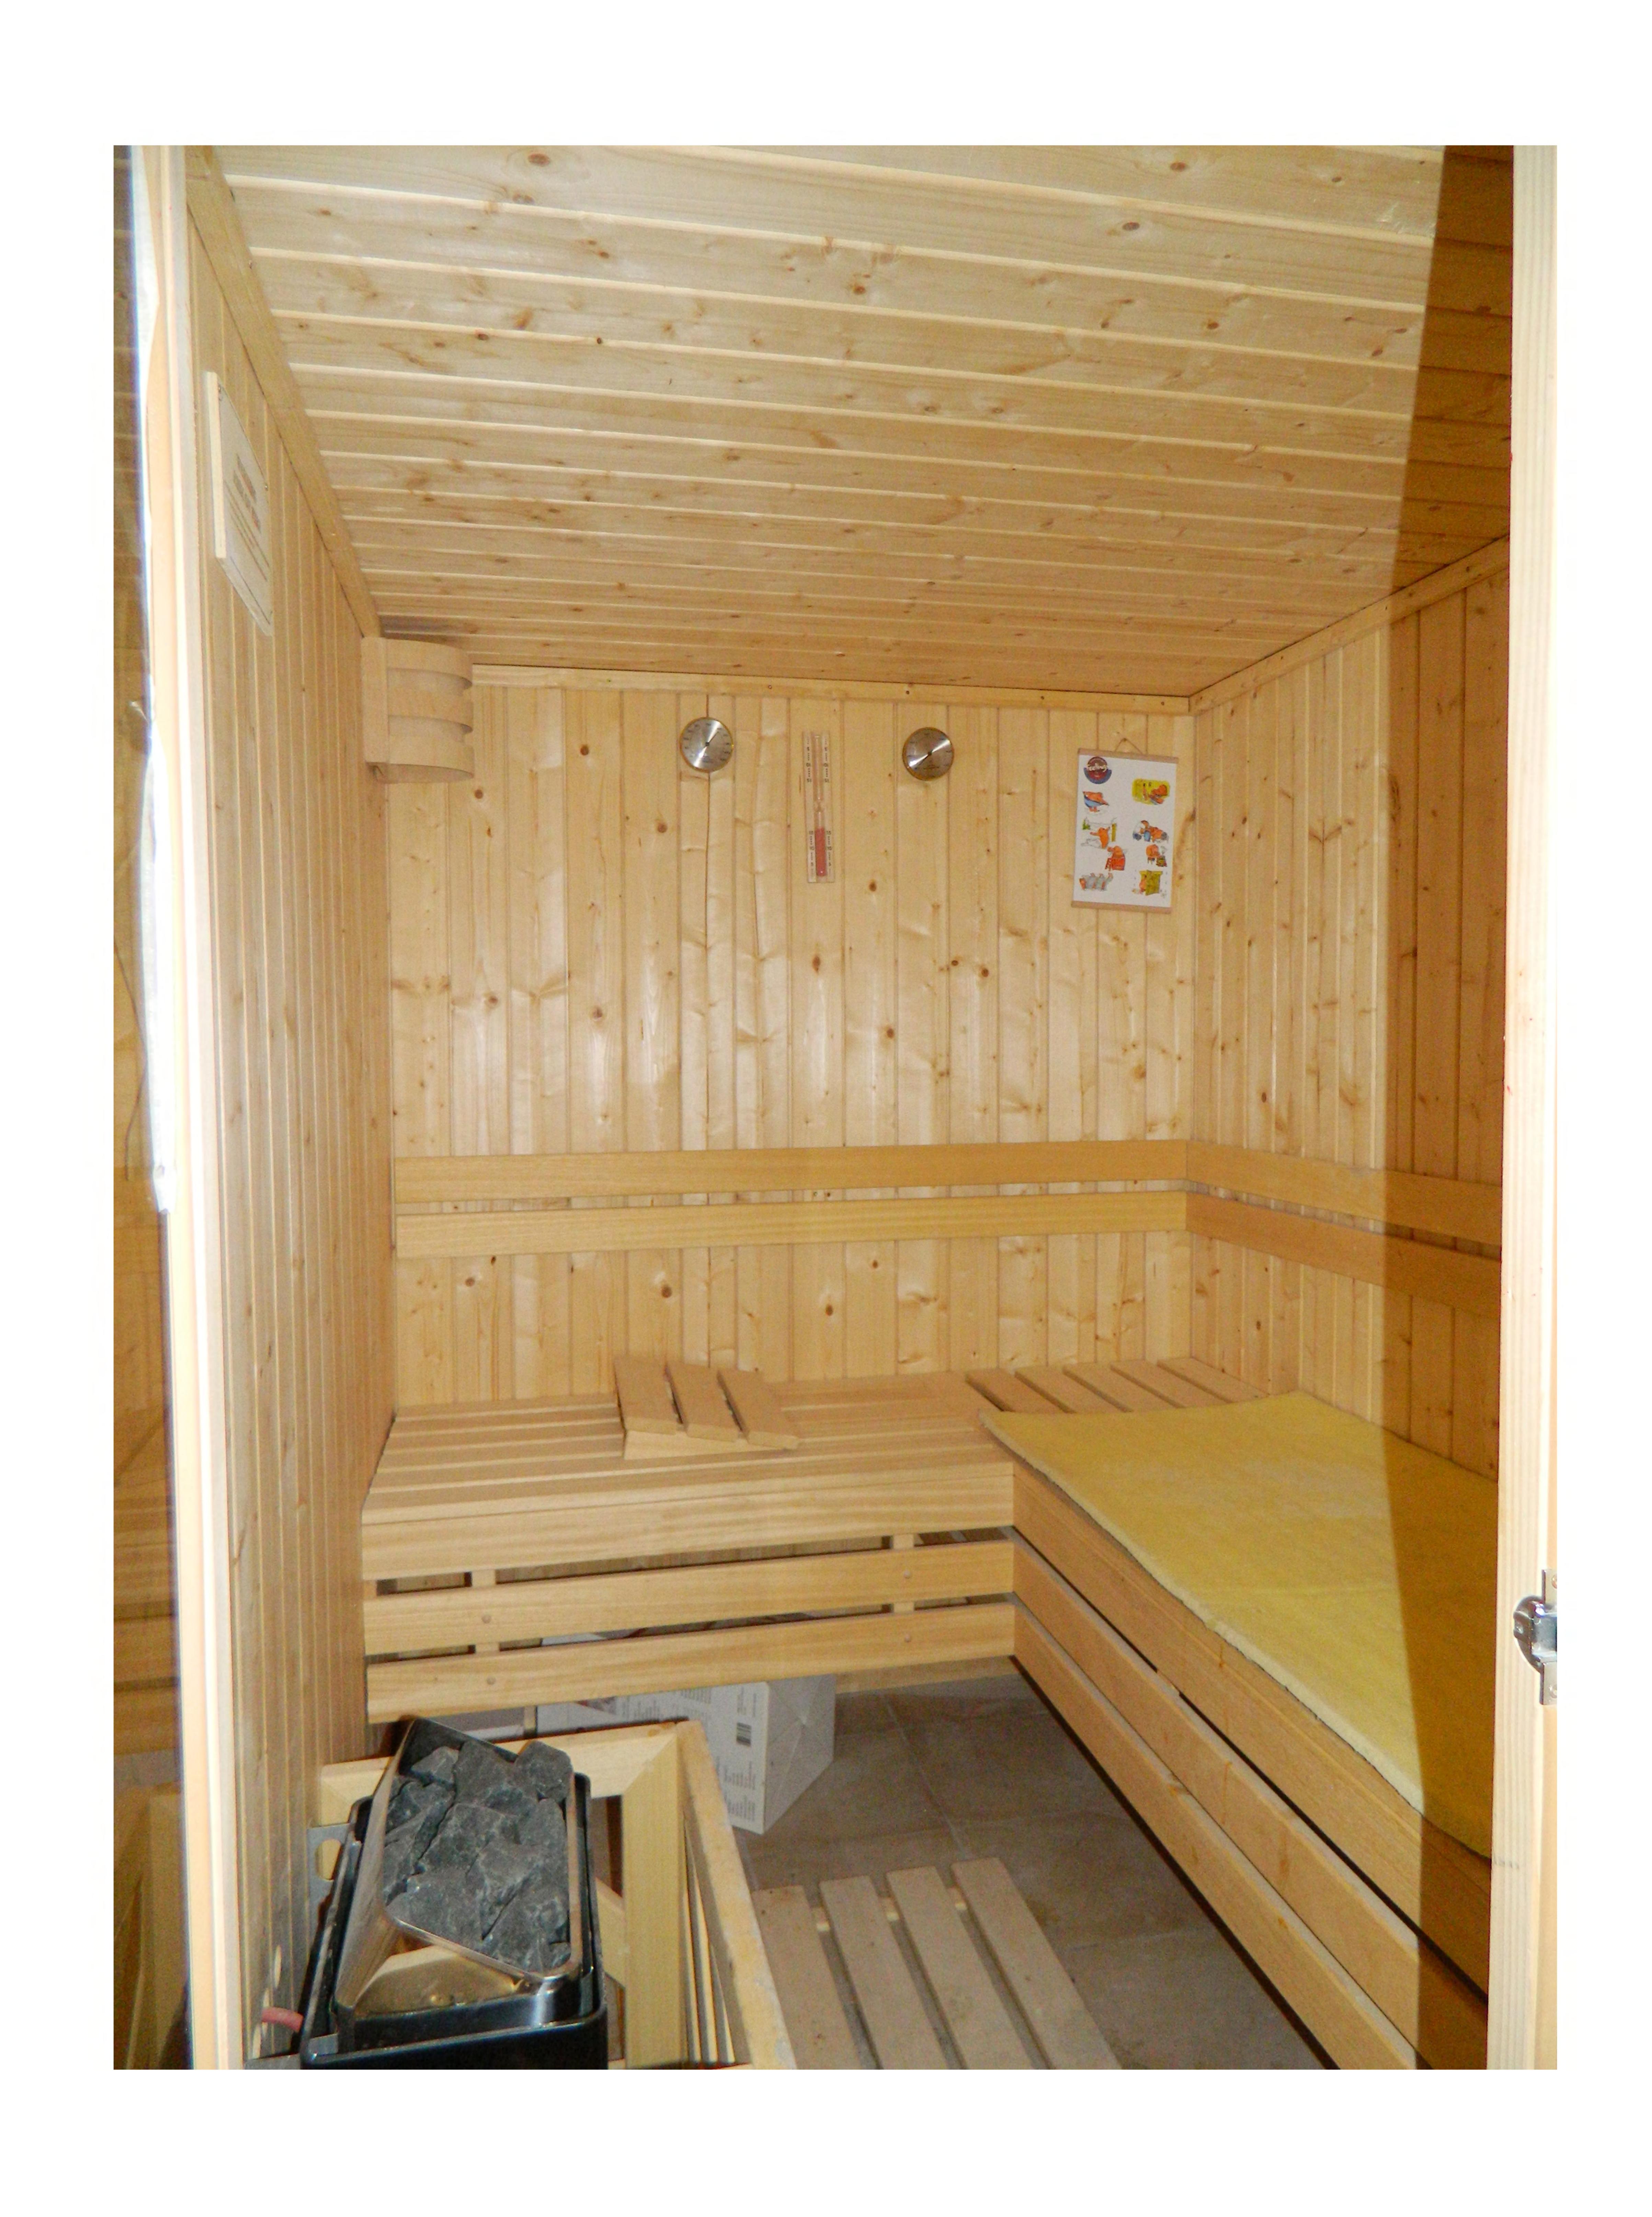

|                        |    |                 |    |    |    |   |    |    |     |       |        |               |       |





TYPE B1 - AREA - 175 SQ.M (1884 SQ.FT)

3 BED ROOM APARTMENT



TYPE - H1 - AREA - 179 SQ.M (1927 SQ.FT)

3 BED ROOM APARTMENT



TYPE C1 - 200 SQ.M (2153 SQ.FT)
3 BED ROOM APARTMENT



TYPE - G2 - AREA - 212 SQ.M (2282 SQ.FT)
4 BED ROOM APARTMENT



TYPE - D1 - AREA - 236 SQ.M (2540 SQ.FT)
4 BED ROOM APARTMENT



TYPE - J1 - AREA - 245 SQ.M (2637 SQ.FT)
4 BED ROOM APARTMENT



TYPE A1 - AREA 246 SQ.M (2648 SQ.FT)
4 BED ROOM APARTMENT



TYPE E1 - LOWER AREA - 146 SQ.M



TYPE E1 - UPPER AREA - 114 SQ.M

DUPLEX APARTMENT

TOTAL AREA - 260 SQ.M (2799 SQ.FT)

4 BED ROOM APARTMENT



# SWINING POOL





# CHILDRENS POOL AND OUTDOOR POOL









## SAUNA & STEAM BATH





## GYMNASIUM FACILITIES





# SQUASH COURT & PLAY AREA