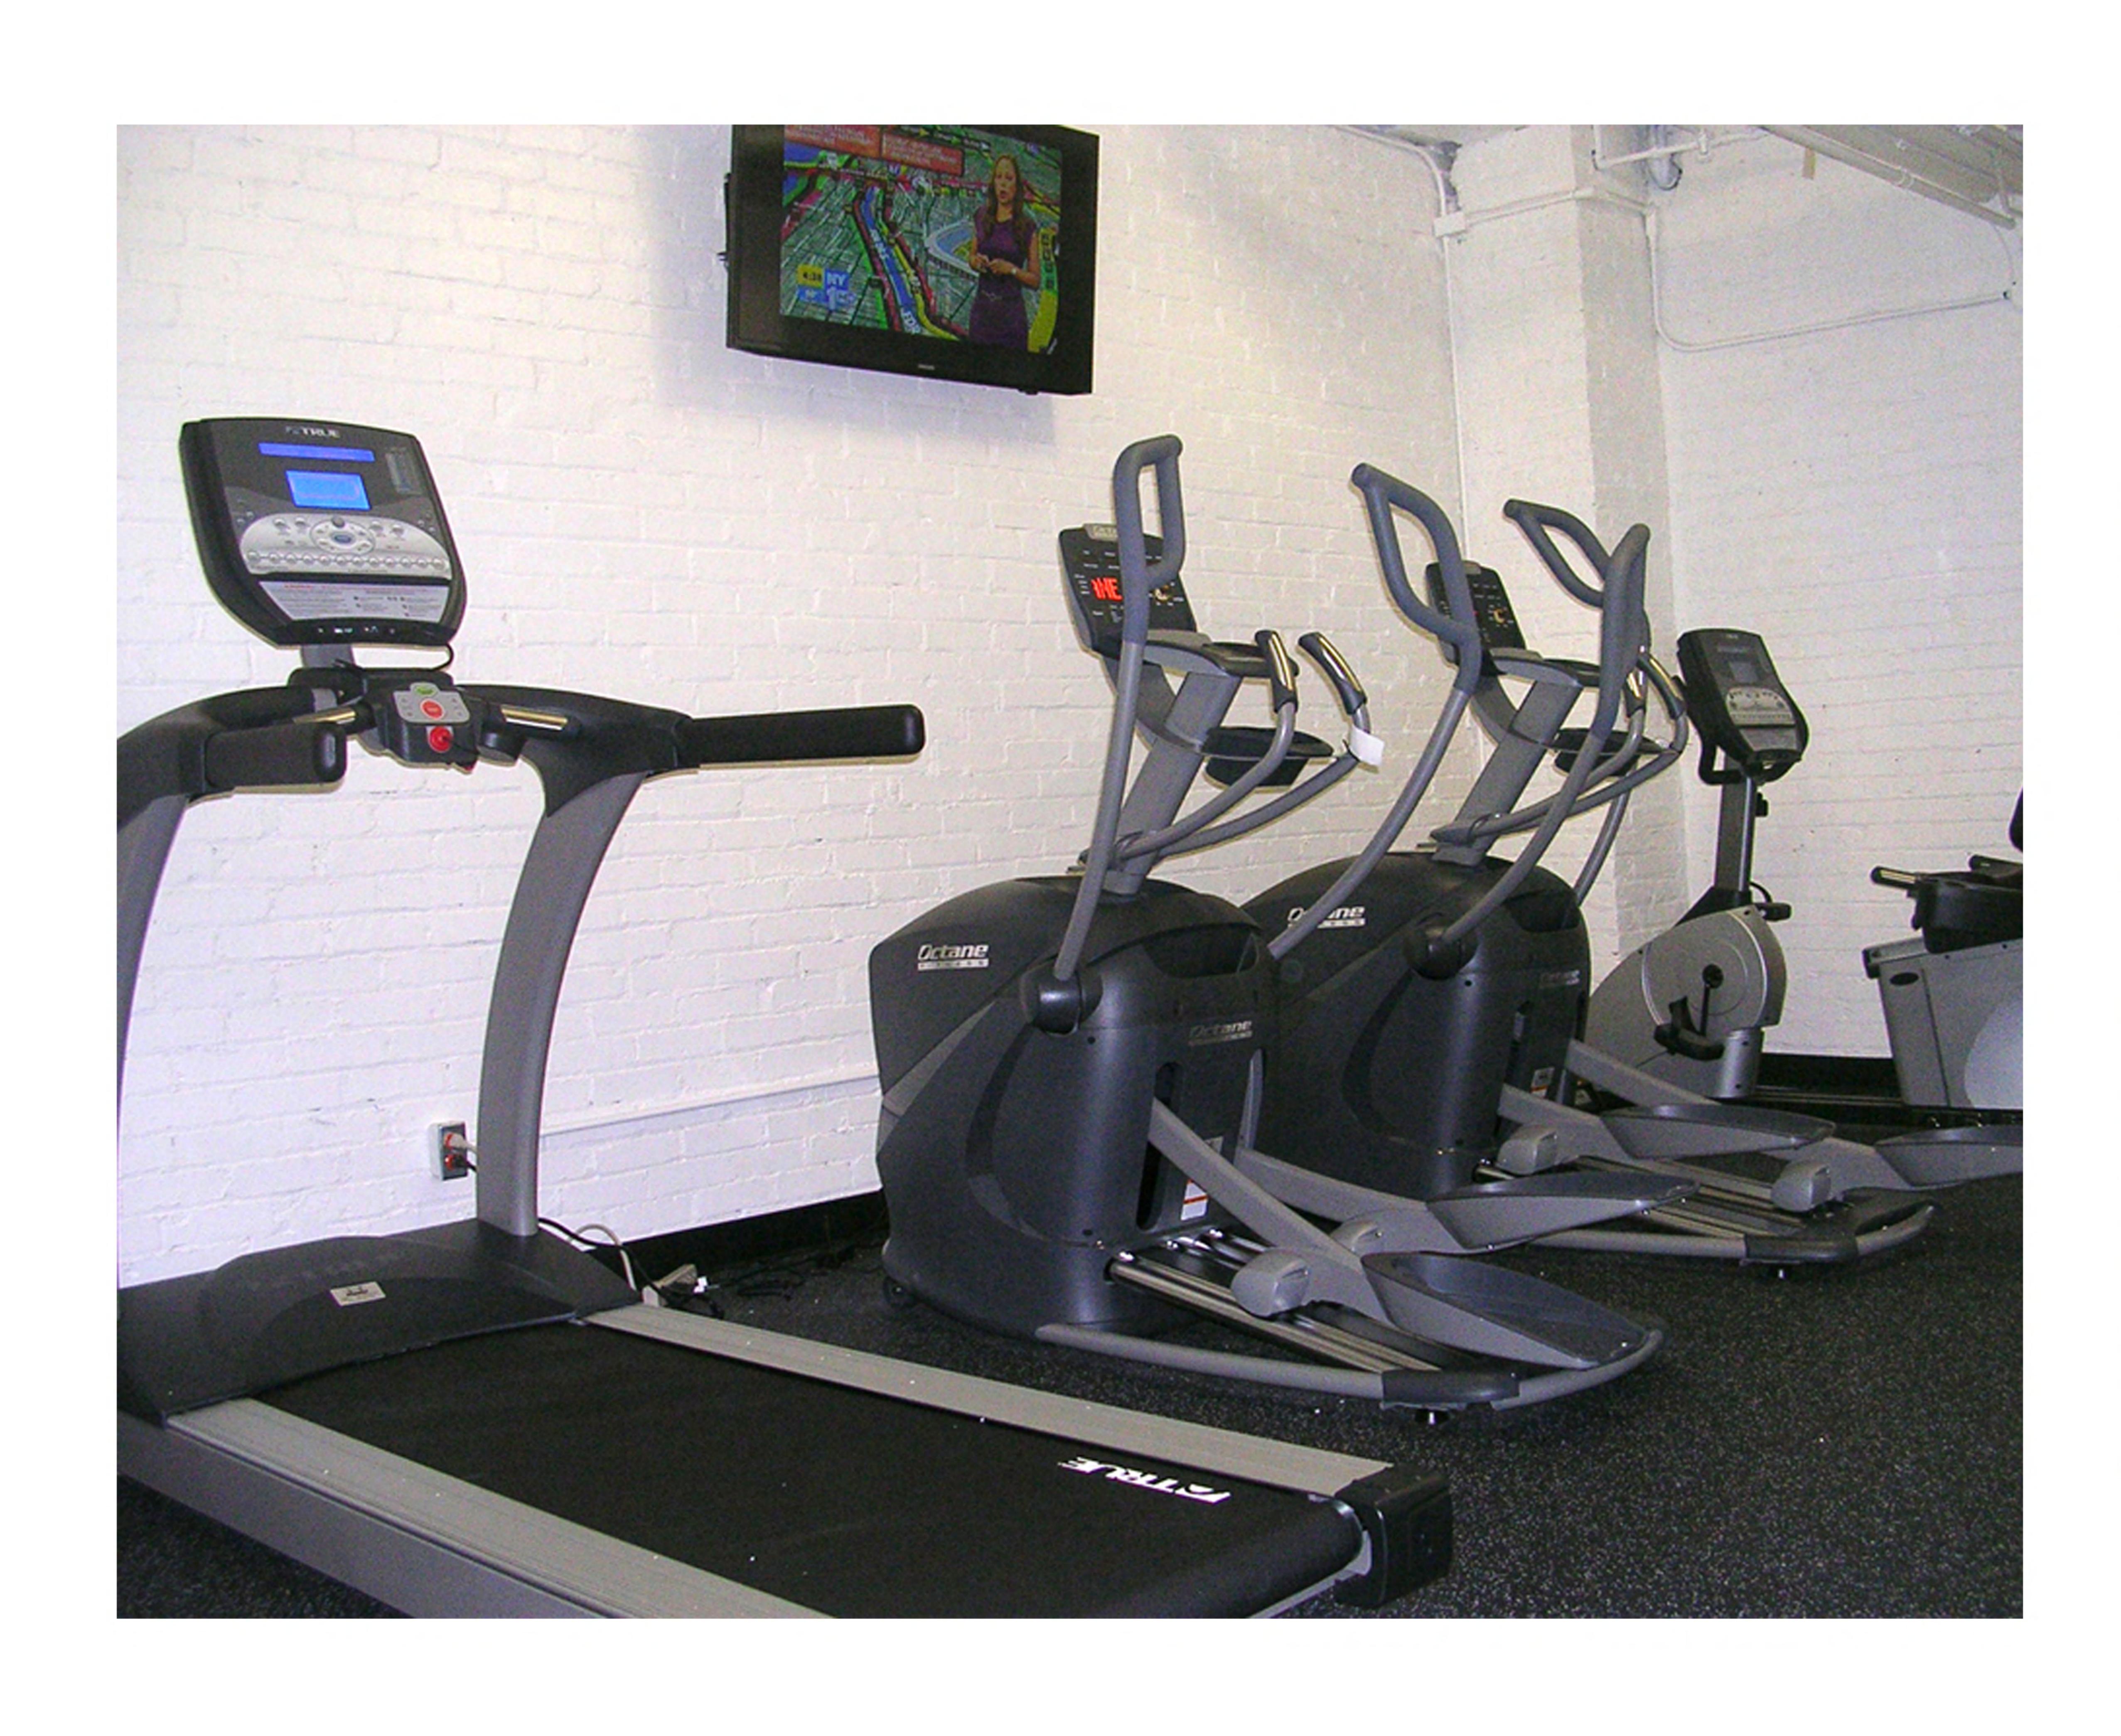

|    |                 |    |    |    |   |    |    |     |       |        |               |       |





TYPE B1 - AREA - 175 SQ.M (1884 SQ.FT)

3 BED ROOM APARTMENT



TYPE - H1 - AREA - 179 SQ.M (1927 SQ.FT)

3 BED ROOM APARTMENT



TYPE C1 - 200 SQ.M (2153 SQ.FT)
3 BED ROOM APARTMENT



TYPE - G2 - AREA - 212 SQ.M (2282 SQ.FT)
4 BED ROOM APARTMENT



TYPE - D1 - AREA - 236 SQ.M (2540 SQ.FT)
4 BED ROOM APARTMENT



TYPE - J1 - AREA - 245 SQ.M (2637 SQ.FT)
4 BED ROOM APARTMENT



TYPE A1 - AREA 246 SQ.M (2648 SQ.FT)
4 BED ROOM APARTMENT



TYPE E1 - LOWER AREA - 146 SQ.M



TYPE E1 - UPPER AREA - 114 SQ.M

DUPLEX APARTMENT

TOTAL AREA - 260 SQ.M (2799 SQ.FT)

4 BED ROOM APARTMENT



# SWINING POOL





# CHILDRENS POOL AND OUTDOOR POOL









## SAUNA & STEAM BATH





## GYMNASIUM FACILITIES





# SQUASH COURT & PLAY AREA