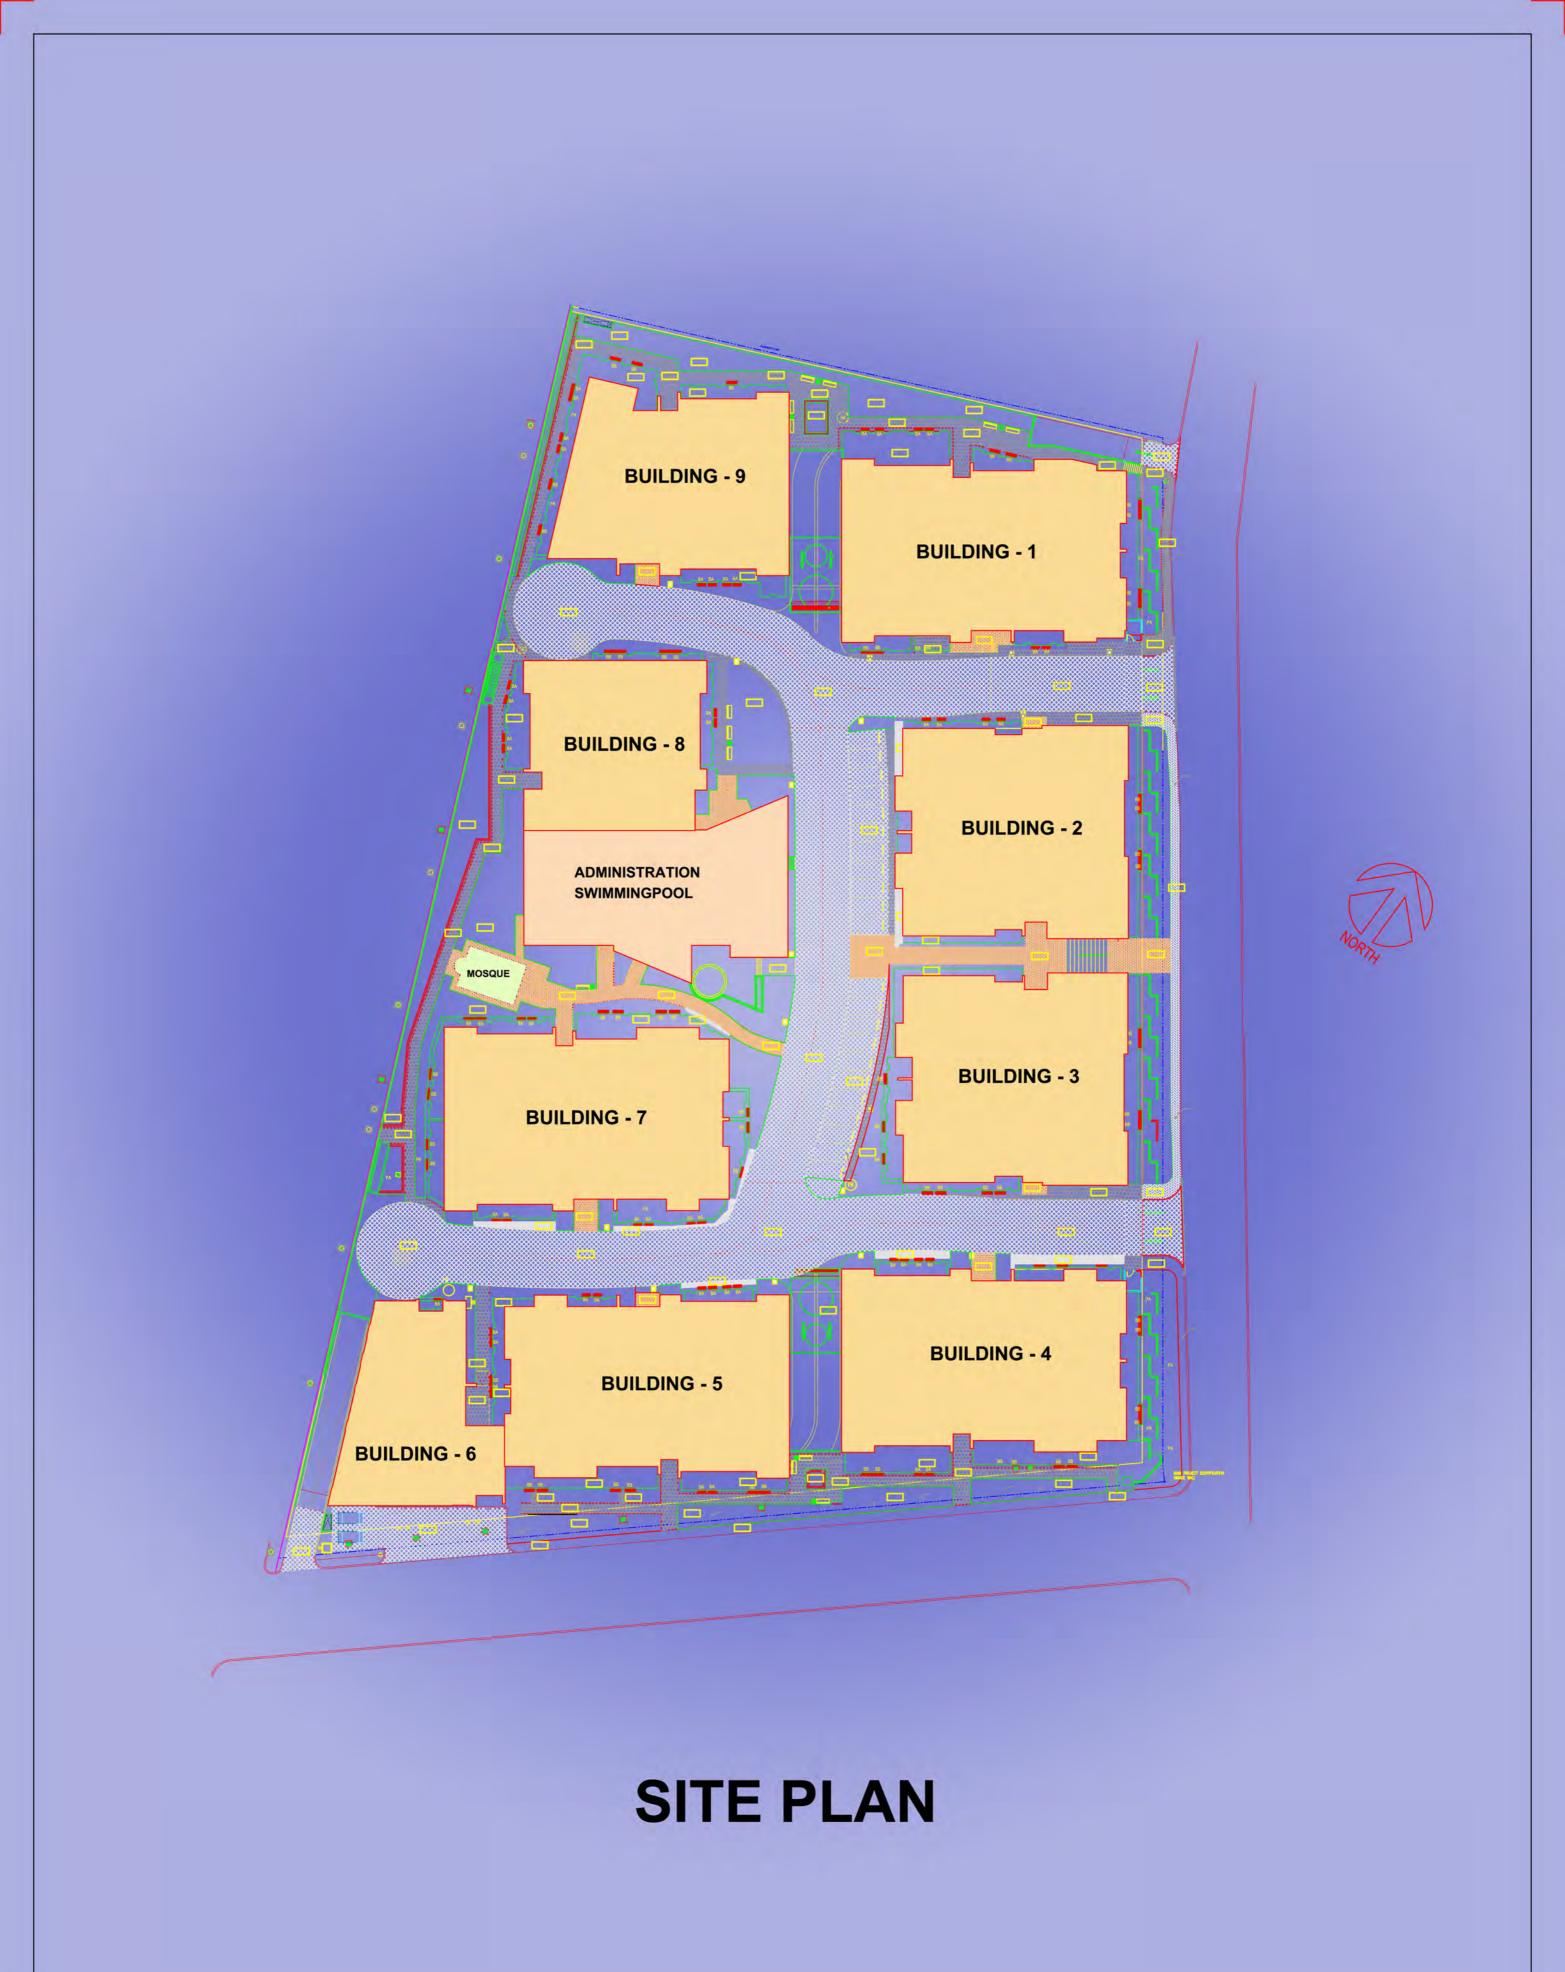

### **GHANEM AL THANI HOLDINGS**

PO BOX: 5319 DOHA - QATAR TEL: 4428201

| PROJECT |                     |  |  |  |  |  |
|---------|---------------------|--|--|--|--|--|
|         | SALWA ROAD PROPERTY |  |  |  |  |  |
| TITLE   |                     |  |  |  |  |  |
|         | LOCATION PLAN       |  |  |  |  |  |

## **Features**

- 244 Flats (228 single and 16 duplex apartments)
- 619 Ample parking facility available at client request
- 3 / 4 Bedrooms available with separate Maid's room
- Well-equipped kitchen and balconies with panoramic view of city's center
- Luxuries Club House Party Hall and Restaurant facilities
- Indoor and outdoor swimming pool and Jacuzzi.
- Gymnasium facilities
- Squash court, Sauna and Steam bath.
- Halls available for official meetings or private parties
- 24 x 7 security and maintenance
- Full range of concierge services
- All Season Landscape
- Children's playing area

| SHORT LISTED APARTMENT TYPES                                                 |                        |    |                 |    |    |    |   |    |    |     |       |        |               |       |
|------------------------------------------------------------------------------|------------------------|----|-----------------|----|----|----|---|----|----|-----|-------|--------|---------------|-------|
| APT.                                                                         | UNIT                   |    | BUILDING NUMBER |    |    |    |   |    |    | SUB | TOTAL | AREA   | BED           |       |
| TYPES                                                                        | TYPES                  | 1  | 2               | 3  | 4  | 5  | 6 | 7  | 8  | 9   | TOTAL | 101712 | SQ.M          | ROOMS |
| 1                                                                            | В                      | 2  |                 |    | 2  | 2  |   | 2  | 2  | 2   | 12    | 13     | 168           | 3     |
|                                                                              | Н                      |    |                 |    |    |    | 1 |    |    |     | 1     |        |               |       |
|                                                                              | G                      |    |                 |    |    |    | 1 |    |    |     | 1     |        |               |       |
| 2                                                                            | B 1                    | 14 |                 |    | 14 | 14 |   | 14 | 14 | 14  | 84    | 96     | 96 175        | 3     |
|                                                                              | H 1                    |    |                 |    |    |    | 7 |    |    |     | 7     |        |               |       |
|                                                                              | С                      | 1  |                 |    | 1  | 1  |   | 1  |    |     | 4     |        |               |       |
|                                                                              | C 1                    | 7  |                 |    | 7  | 7  |   | 7  |    |     | 28    |        |               |       |
| 3                                                                            | C 2                    |    |                 |    |    |    |   |    | 6  |     | 6     | 35     | 200           | 3     |
|                                                                              | G 1                    |    |                 |    |    |    | 1 |    |    |     | 1     |        |               |       |
| 4                                                                            | G 2                    |    |                 |    |    |    | 6 |    |    |     | 6     | 7      | 212           | 1     |
| 4                                                                            | J                      |    |                 |    |    |    |   |    |    | 1   | 1     | ,      | 212           | 4     |
|                                                                              | A 2                    | 1  |                 |    |    |    |   |    |    |     | 1     |        |               |       |
| 5                                                                            | А                      |    |                 |    | 1  |    |   | 1  |    |     | 2     | 4      | 228           | 4     |
|                                                                              | A 3                    |    |                 |    |    | 1  |   |    |    |     | 1     |        |               |       |
|                                                                              | D 1                    |    | 14              | 14 |    |    |   |    |    |     | 28    |        | 236           | 4     |
| 6                                                                            | D                      |    | 2               | 2  |    |    |   |    |    |     | 4     | 32     |               |       |
|                                                                              | J 1                    |    |                 |    |    |    |   |    |    | 7   | 7     |        |               |       |
| 7                                                                            | A 1                    | 7  |                 |    | 7  |    |   | 7  | 6  | ,   | 27    | 41     | 246           | 4     |
|                                                                              | A 4                    | ·  |                 |    | •  | 7  |   |    |    |     | 7     |        | 2.0           | ·     |
|                                                                              |                        |    |                 |    |    |    |   |    |    |     |       |        |               |       |
| 8                                                                            | F ( Lower &<br>Upper)  |    | 1               | 1  |    |    |   |    |    |     | 2     | 4      | 4 250         | 4     |
|                                                                              | E ( Lower &<br>Upper ) |    | 1               | 1  |    |    |   |    |    |     | 2     |        |               |       |
|                                                                              | E1 (Lower              |    | 3               | 3  |    |    |   |    |    |     | 6     | - 10   | 10 <b>260</b> | 4     |
| 9                                                                            | & Upper)               |    |                 |    |    |    |   |    |    |     |       |        |               |       |
|                                                                              | F1 ( Lower<br>& Upper) |    | 2               | 2  |    |    |   |    |    |     | 4     |        |               |       |
| 10                                                                           | F2 ( Lower<br>& Upper) |    | 1               | 1  |    |    |   |    |    |     | 2     | 2      | 291           | 5     |
|                                                                              | 7,7,7                  |    |                 |    |    |    |   |    |    |     |       |        |               |       |
| TOTAL 244                                                                    |                        |    |                 |    |    |    |   |    |    |     |       |        |               |       |
| SUMMARY                                                                      |                        |    |                 |    |    |    |   |    |    |     |       |        |               |       |
| TOTAL SITE AREA : 18,800.75 SQ.M                                             |                        |    |                 |    |    |    |   |    |    |     |       |        |               |       |
| TOTAL GROUND FOOTPRINT AREA : 8,502 SQ.M  TOTAL BUILT-UP AREA : 103,099 SQ.M |                        |    |                 |    |    |    |   |    |    |     |       |        |               |       |
|                                                                              |                        |    |                 |    |    |    |   |    |    |     | NOS.  |        |               |       |
| 2 BASEMENT PARKING : 597 NOS.                                                |                        |    |                 |    |    |    |   |    |    |     |       |        |               |       |