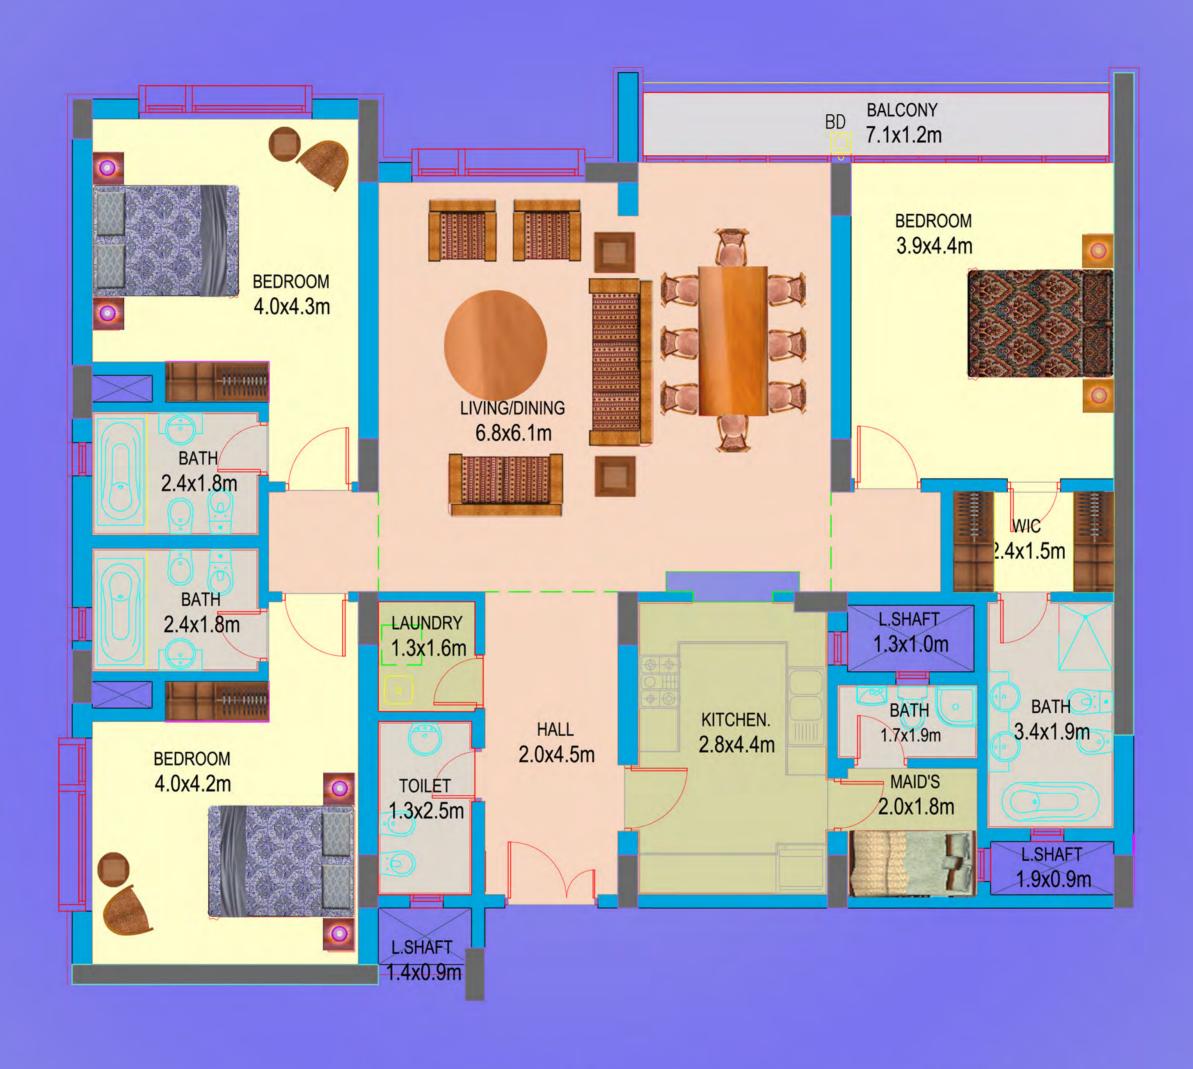

TYPE B1 - AREA - 175 SQ.M (1884 SQ.FT)

3 BED ROOM APARTMENT

TYPE - H1 - AREA - 179 SQ.M (1927 SQ.FT)

3 BED ROOM APARTMENT

TYPE C1 - 200 SQ.M (2153 SQ.FT)
3 BED ROOM APARTMENT

TYPE - G2 - AREA - 212 SQ.M (2282 SQ.FT)
4 BED ROOM APARTMENT