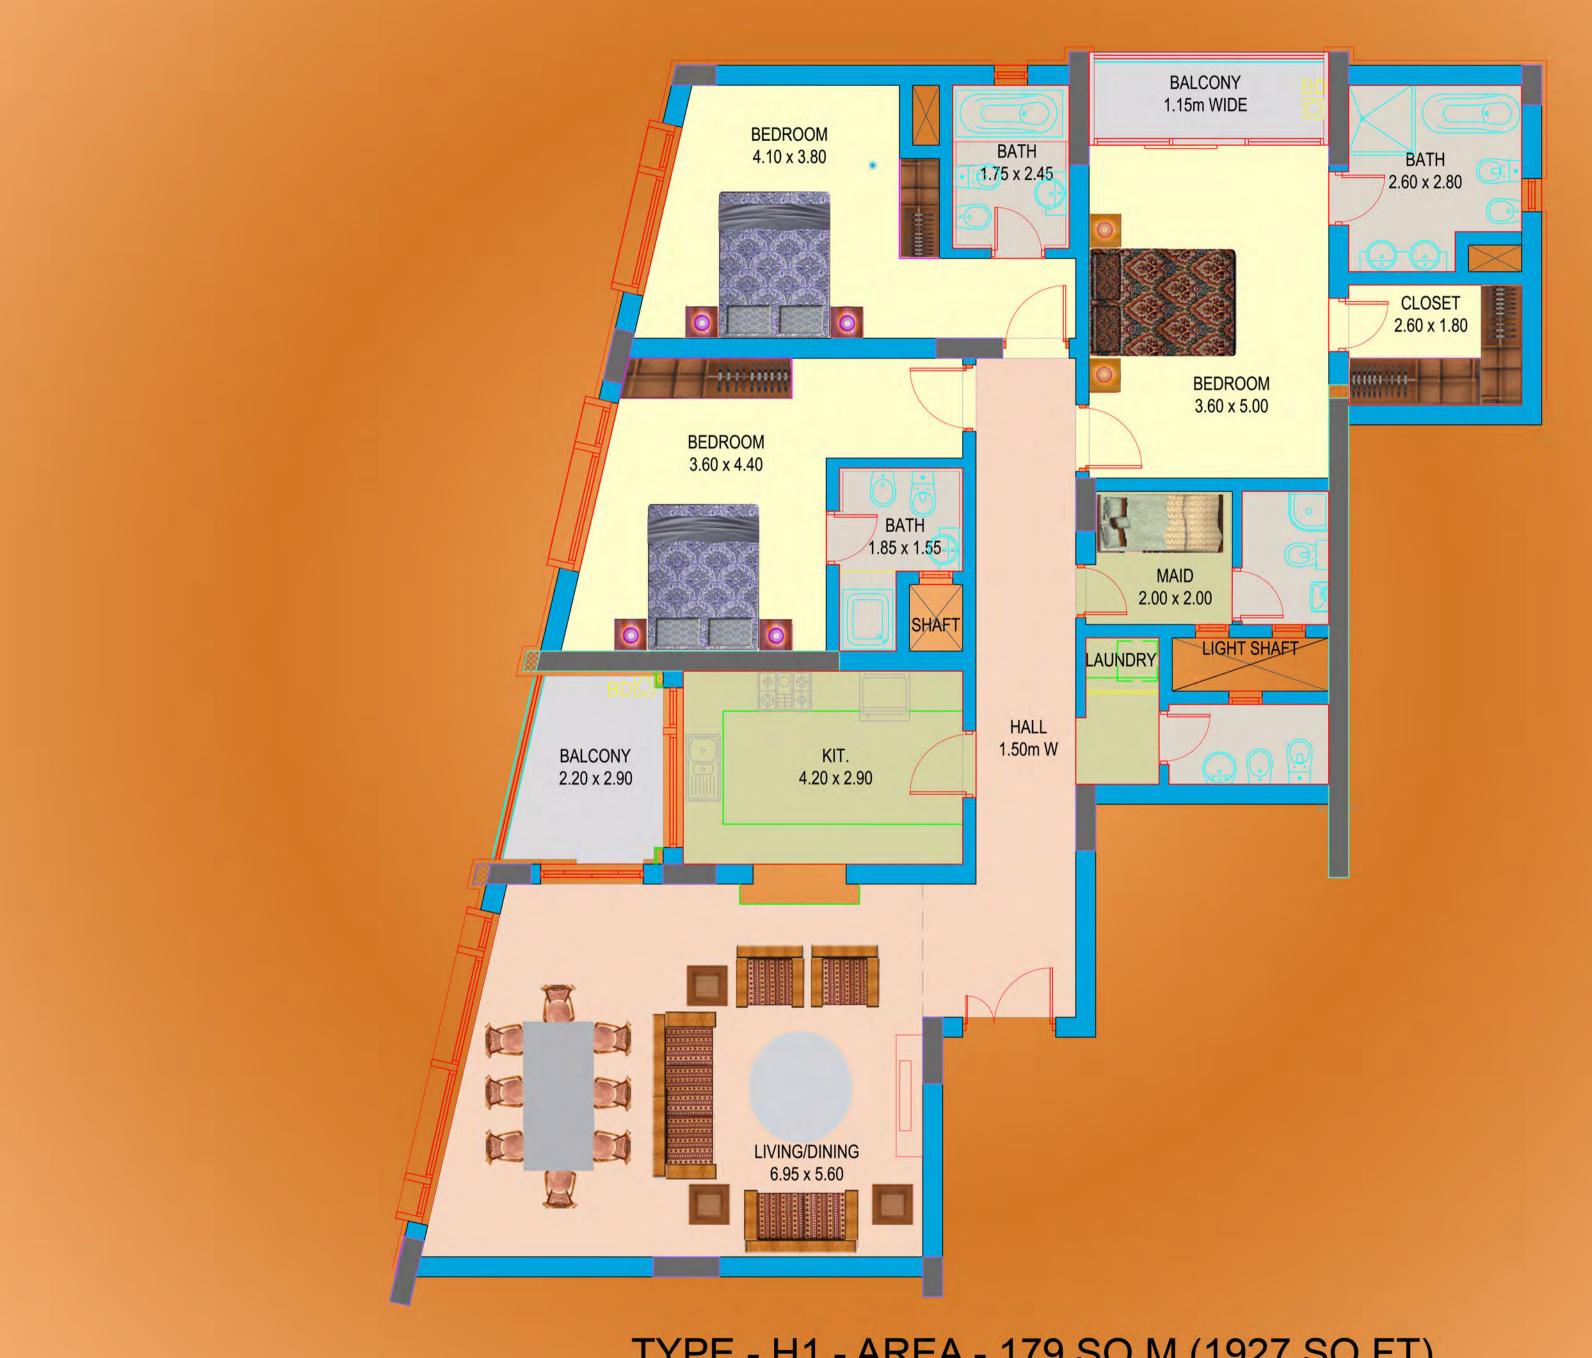

TYPE B1 - AREA - 175 SQ.M (1884 SQ.FT)

3 BED ROOM APARTMENT

TYPE - H1 - AREA - 179 SQ.M (1927 SQ.FT)

3 BED ROOM APARTMENT

TYPE C1 - 200 SQ.M (2153 SQ.FT)
3 BED ROOM APARTMENT

TYPE - G2 - AREA - 212 SQ.M (2282 SQ.FT)
4 BED ROOM APARTMENT