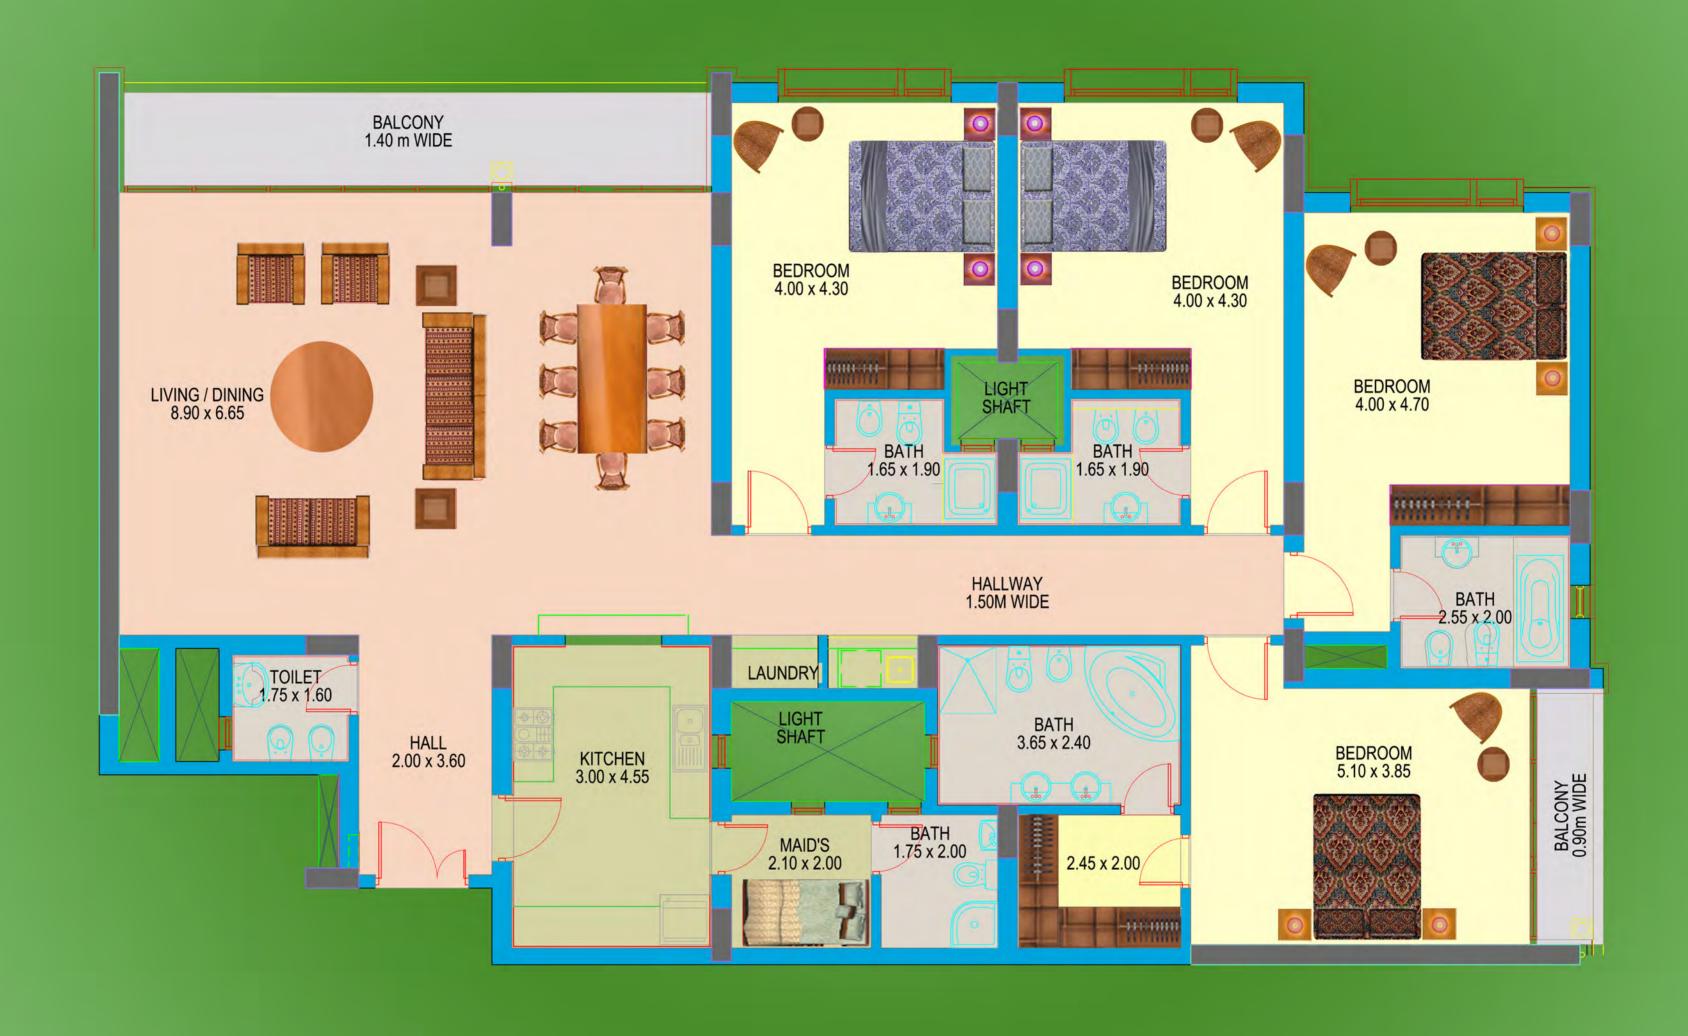

TYPE - D1 - AREA - 236 SQ.M (2540 SQ.FT)
4 BED ROOM APARTMENT

TYPE - J1 - AREA - 245 SQ.M (2637 SQ.FT)
4 BED ROOM APARTMENT

TYPE A1 - AREA 246 SQ.M (2648 SQ.FT)
4 BED ROOM APARTMENT

TYPE E1 - LOWER AREA - 146 SQ.M