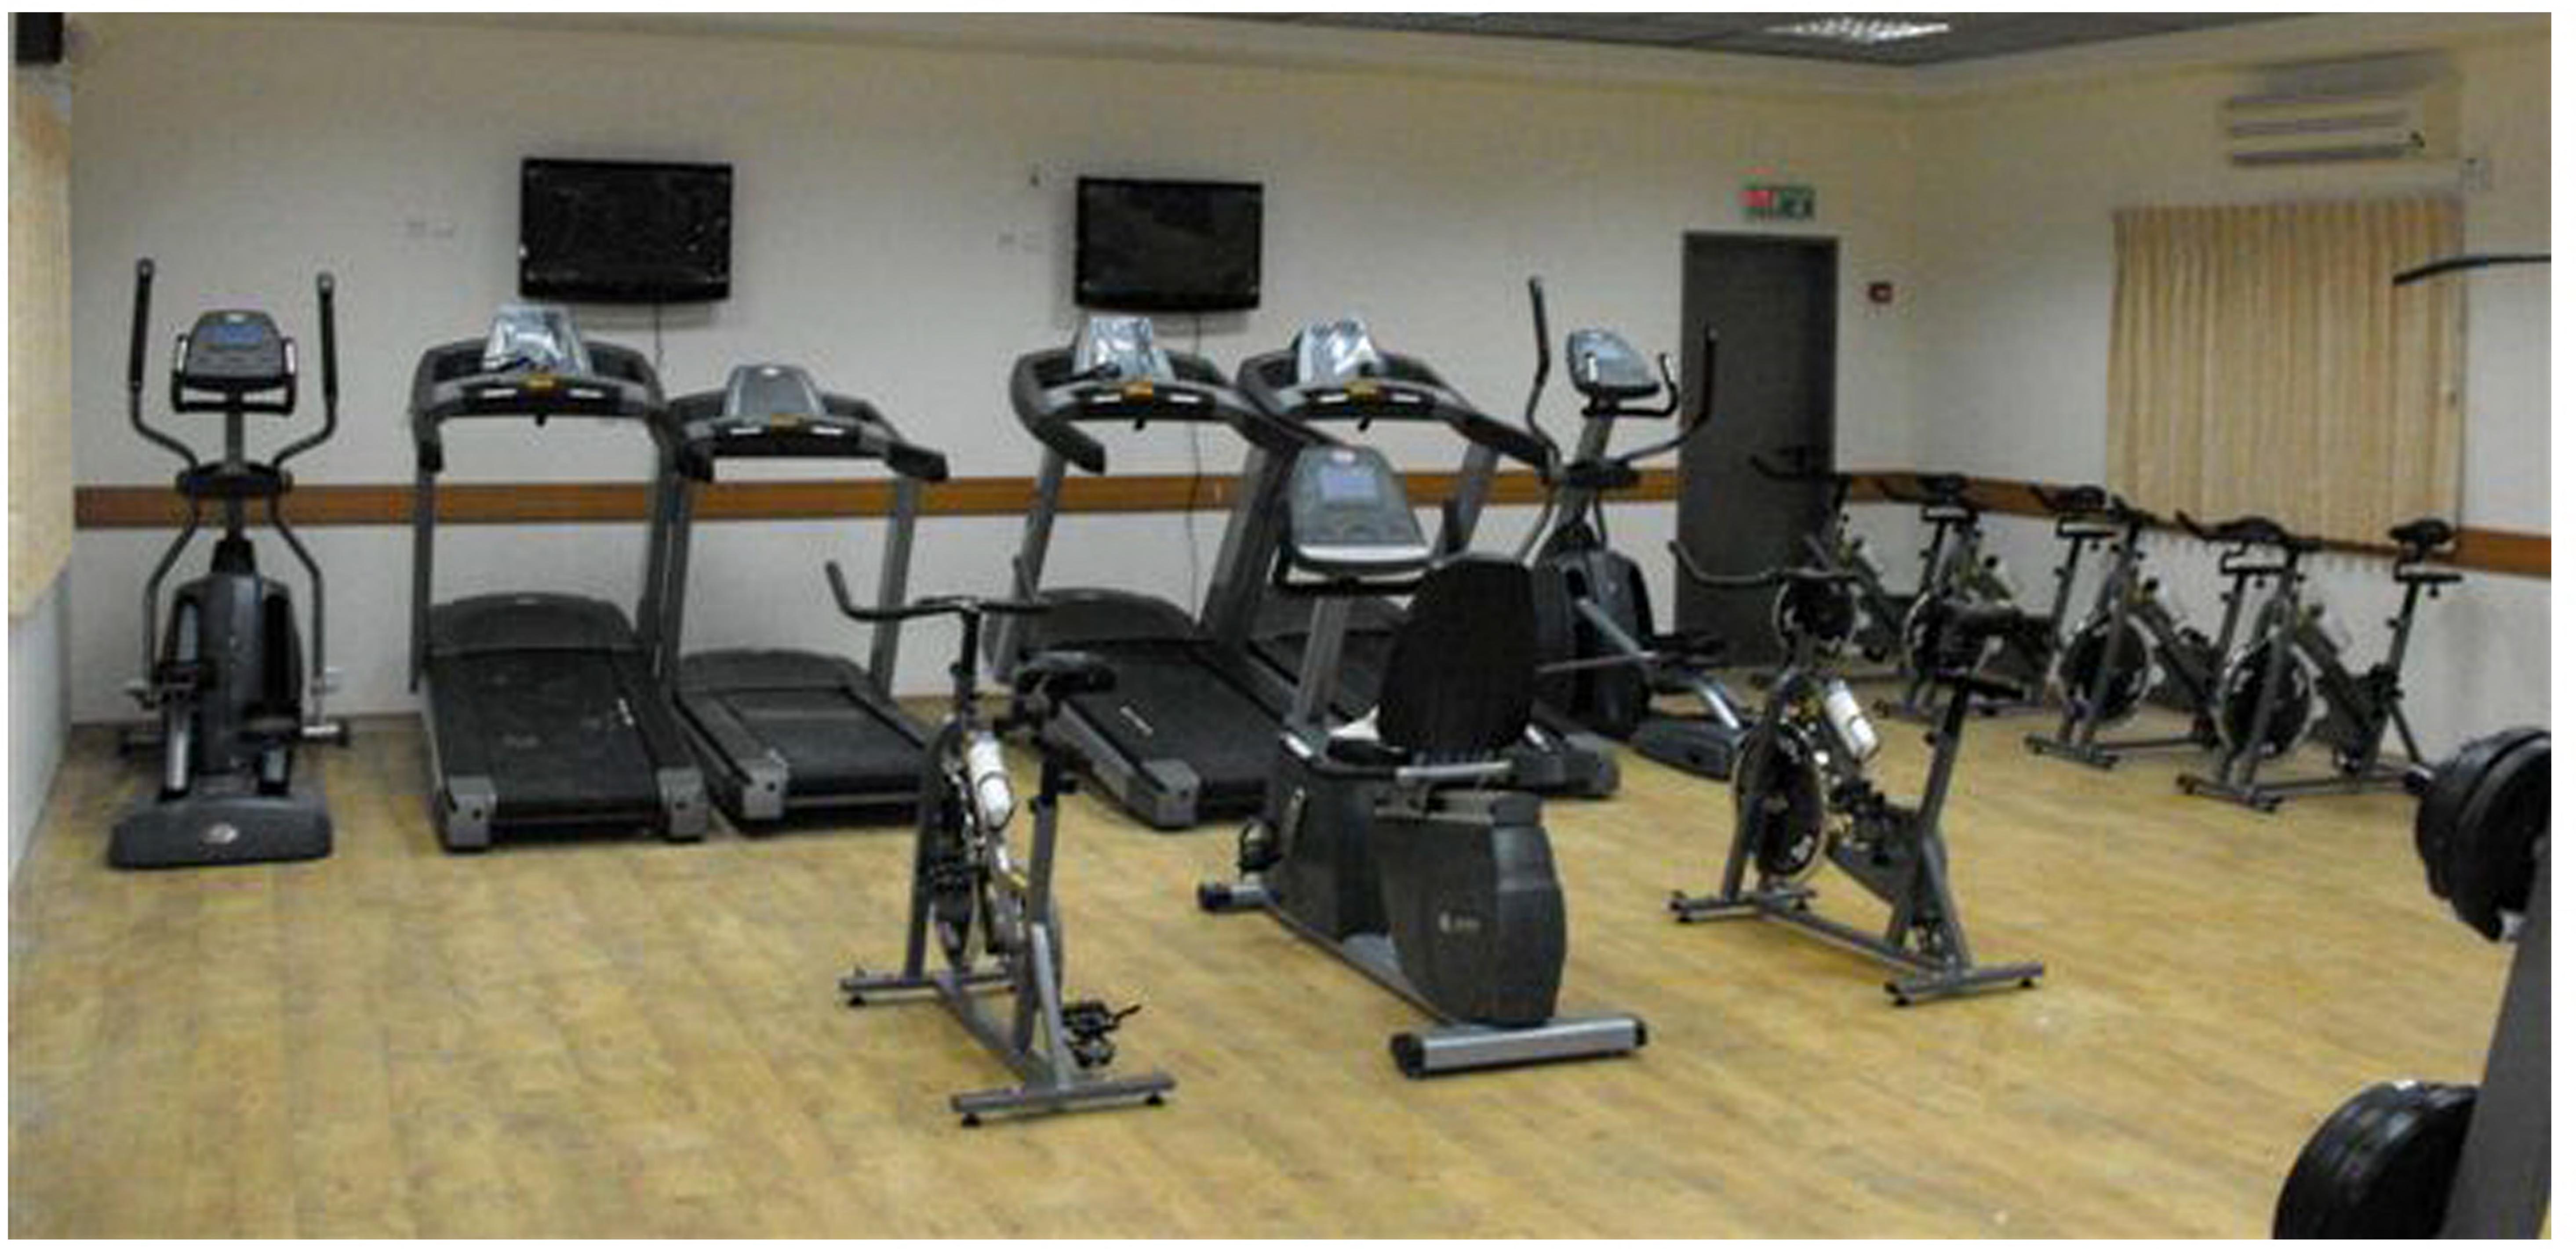

|    |                 |    |    |    |   |    |    |     |       |        |               |       |





TYPE B1 - AREA - 175 SQ.M (1884 SQ.FT)

3 BED ROOM APARTMENT



TYPE - H1 - AREA - 179 SQ.M (1927 SQ.FT)

3 BED ROOM APARTMENT



TYPE C1 - 200 SQ.M (2153 SQ.FT)
3 BED ROOM APARTMENT



TYPE - G2 - AREA - 212 SQ.M (2282 SQ.FT)
4 BED ROOM APARTMENT



TYPE - D1 - AREA - 236 SQ.M (2540 SQ.FT)
4 BED ROOM APARTMENT



TYPE - J1 - AREA - 245 SQ.M (2637 SQ.FT)
4 BED ROOM APARTMENT



TYPE A1 - AREA 246 SQ.M (2648 SQ.FT)
4 BED ROOM APARTMENT



TYPE E1 - LOWER AREA - 146 SQ.M



TYPE E1 - UPPER AREA - 114 SQ.M

DUPLEX APARTMENT

TOTAL AREA - 260 SQ.M (2799 SQ.FT)

4 BED ROOM APARTMENT



# SWINING POOL





# CHILDRENS POOL AND OUTDOOR POOL









## SAUNA & STEAM BATH





## GYMNASIUM FACILITIES





# SQUASH COURT & PLAY AREA