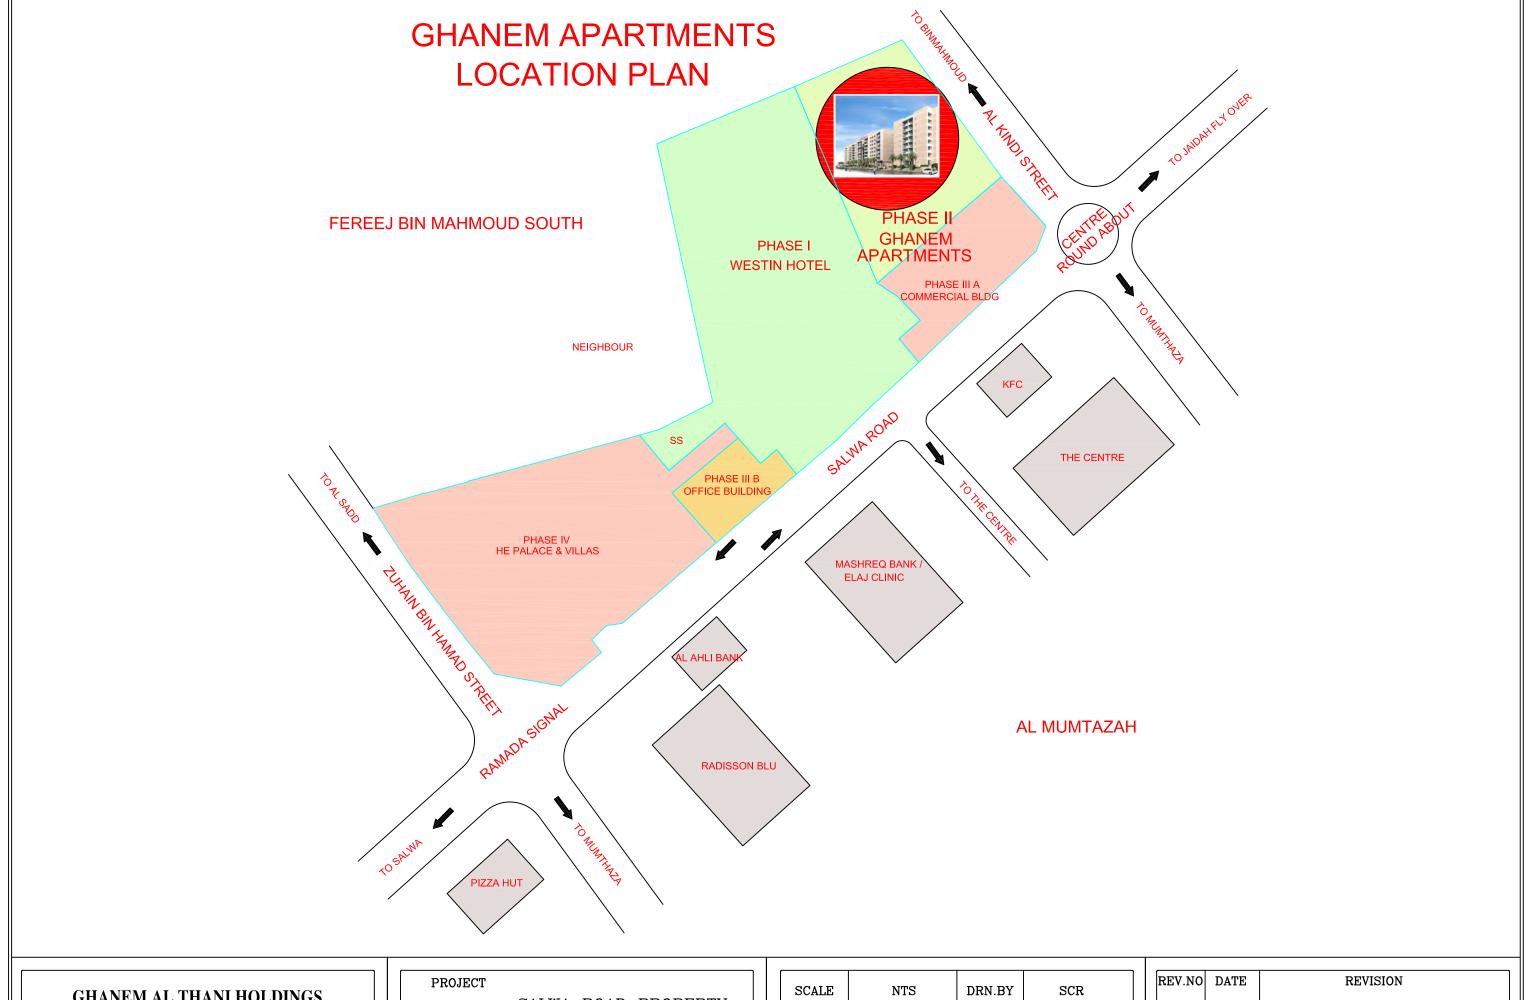

### **GHANEM AL THANI HOLDINGS**

PO BOX: 5319 DOHA - QATAR TEL: 4428201

| PROJECT |                     |  |  |  |  |  |
|---------|---------------------|--|--|--|--|--|
|         | SALWA ROAD PROPERTY |  |  |  |  |  |
| TITLE   |                     |  |  |  |  |  |
|         | LOCATION PLAN       |  |  |  |  |  |