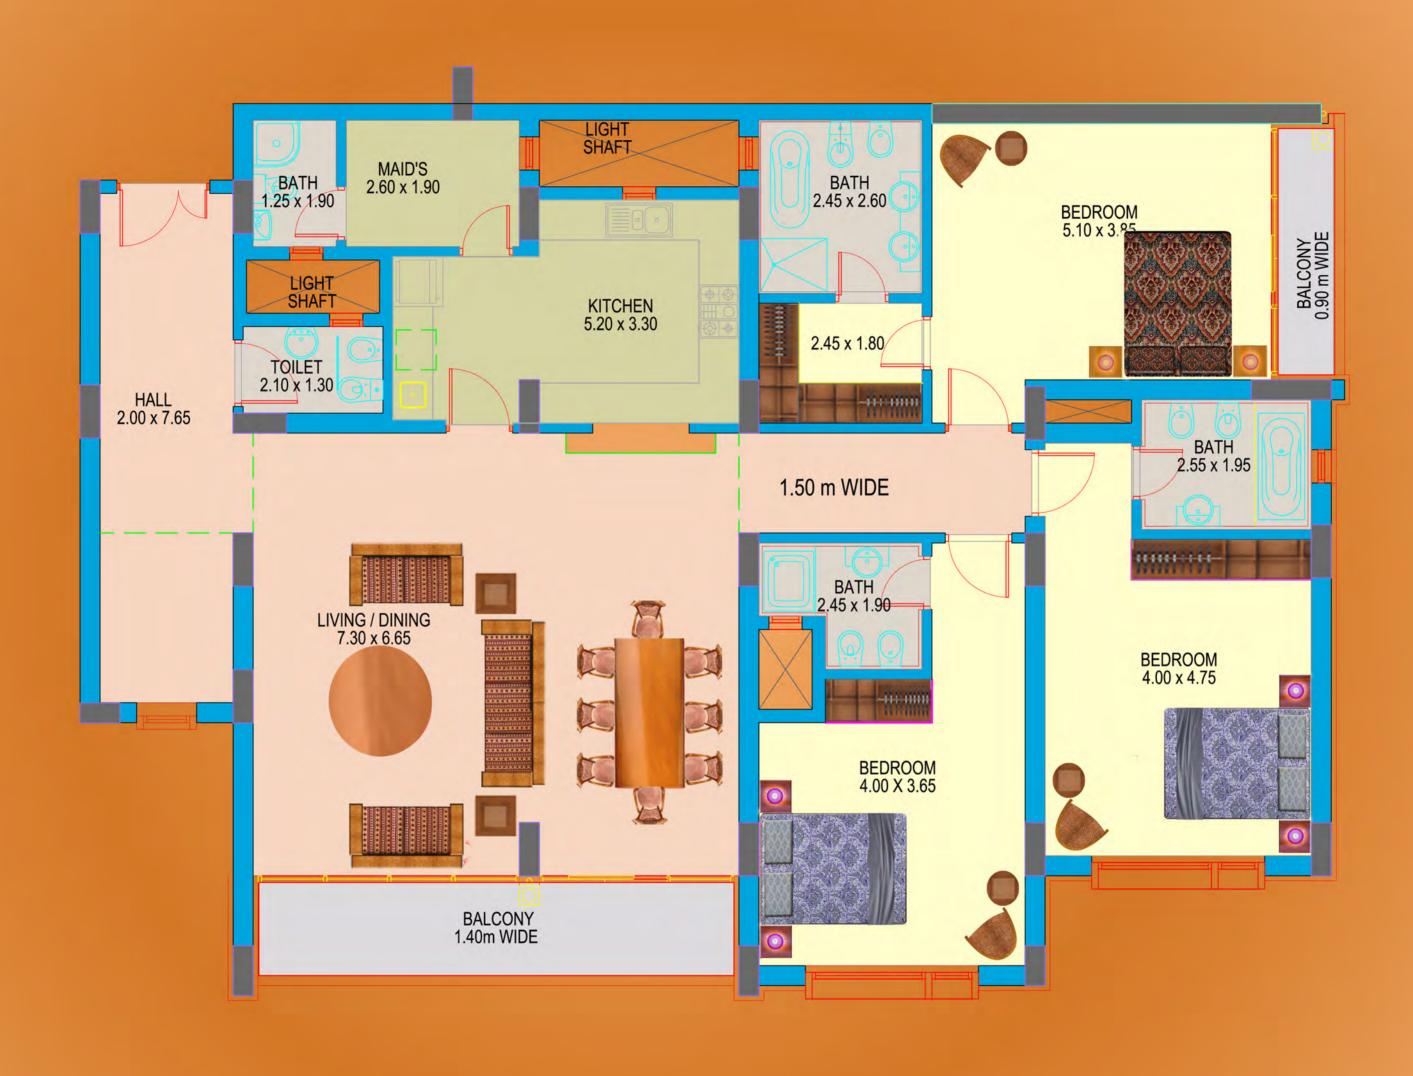

TYPE - D1 - AREA - 236 SQ.M (2540 SQ.FT)
4 BED ROOM APARTMENT

TYPE - J1 - AREA - 245 SQ.M (2637 SQ.FT)
4 BED ROOM APARTMENT

TYPE A1 - AREA 246 SQ.M (2648 SQ.FT)
4 BED ROOM APARTMENT

TYPE E1 - LOWER AREA - 146 SQ.M