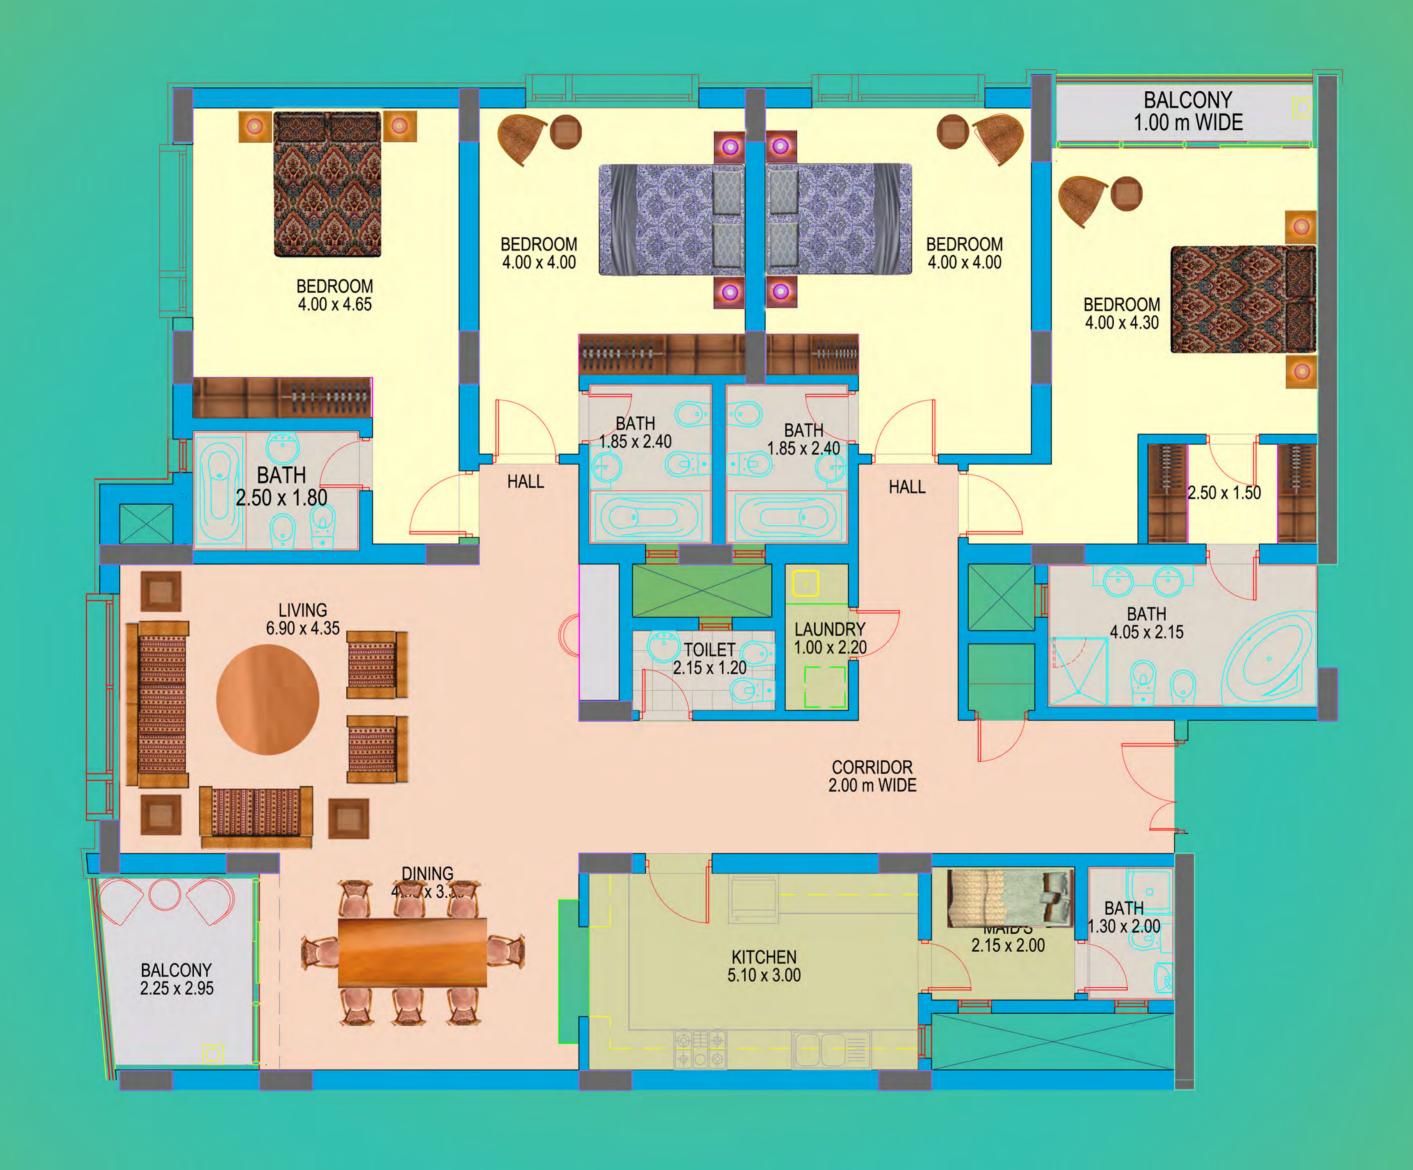

TYPE B1 - AREA - 175 SQ.M (1884 SQ.FT)

3 BED ROOM APARTMENT

TYPE - H1 - AREA - 179 SQ.M (1927 SQ.FT)

3 BED ROOM APARTMENT

TYPE C1 - 200 SQ.M (2153 SQ.FT)
3 BED ROOM APARTMENT

TYPE - G2 - AREA - 212 SQ.M (2282 SQ.FT)
4 BED ROOM APARTMENT