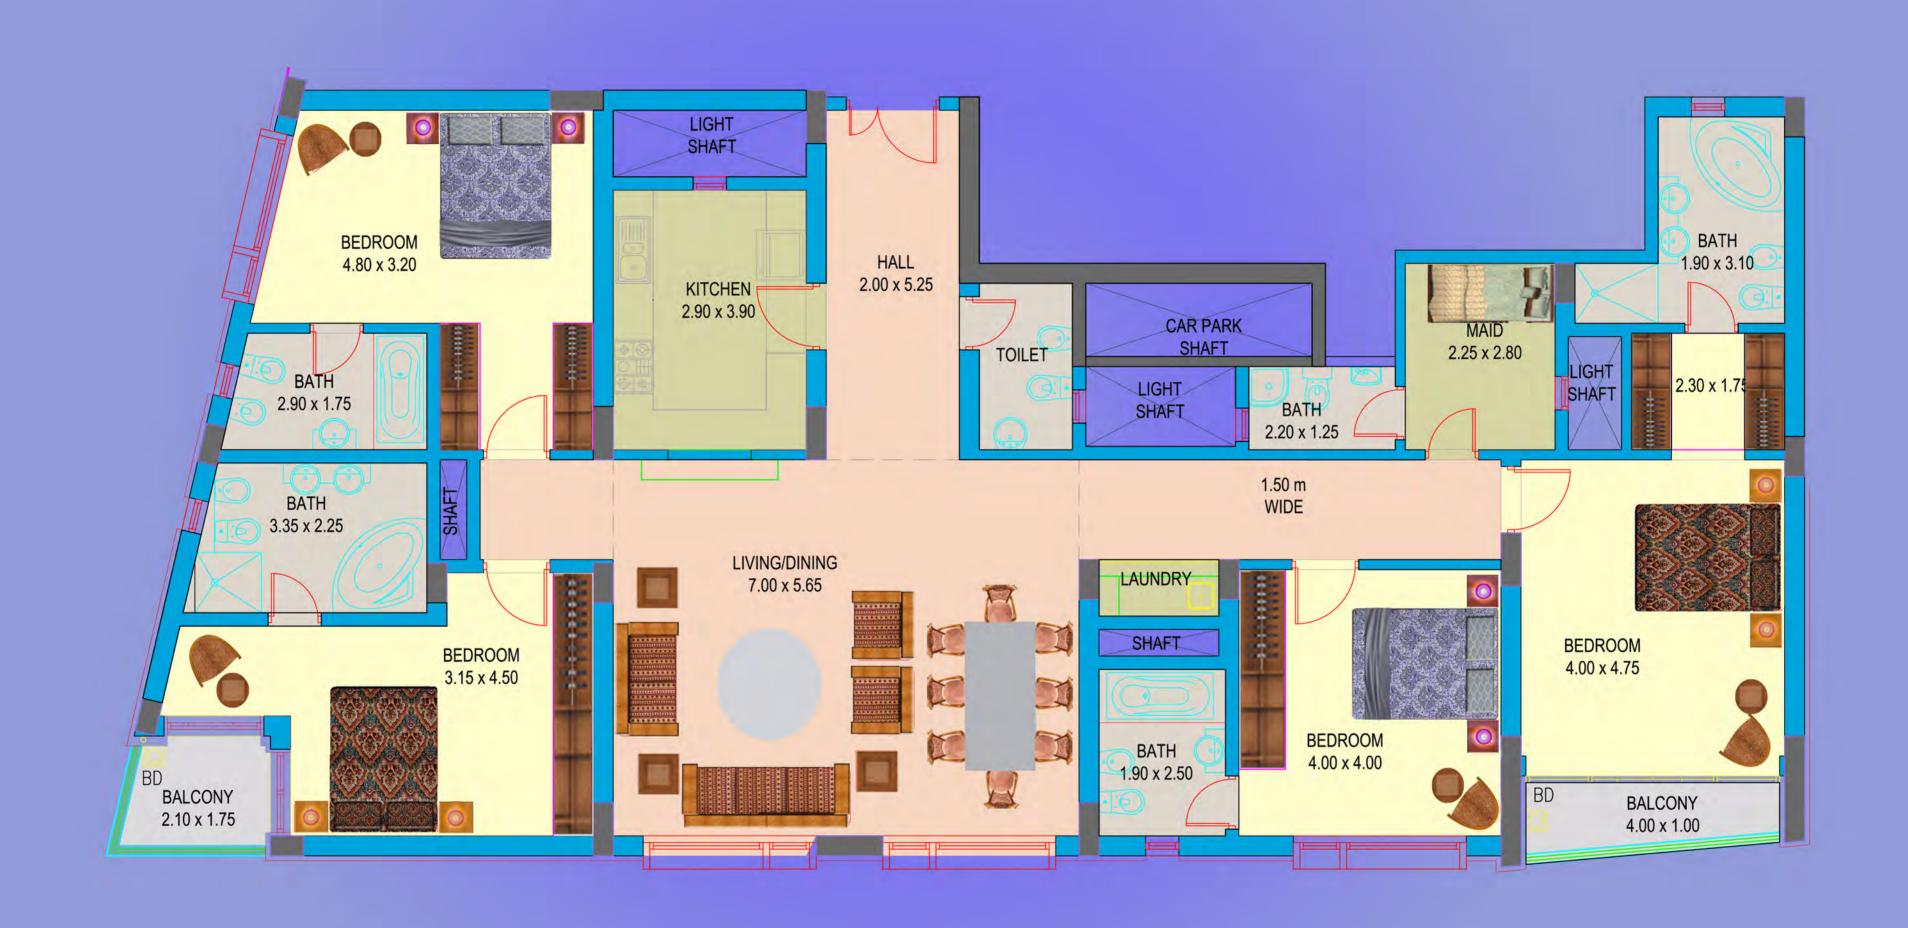

TYPE B1 - AREA - 175 SQ.M (1884 SQ.FT)

3 BED ROOM APARTMENT

TYPE - H1 - AREA - 179 SQ.M (1927 SQ.FT)

3 BED ROOM APARTMENT

TYPE C1 - 200 SQ.M (2153 SQ.FT)
3 BED ROOM APARTMENT

TYPE - G2 - AREA - 212 SQ.M (2282 SQ.FT)
4 BED ROOM APARTMENT