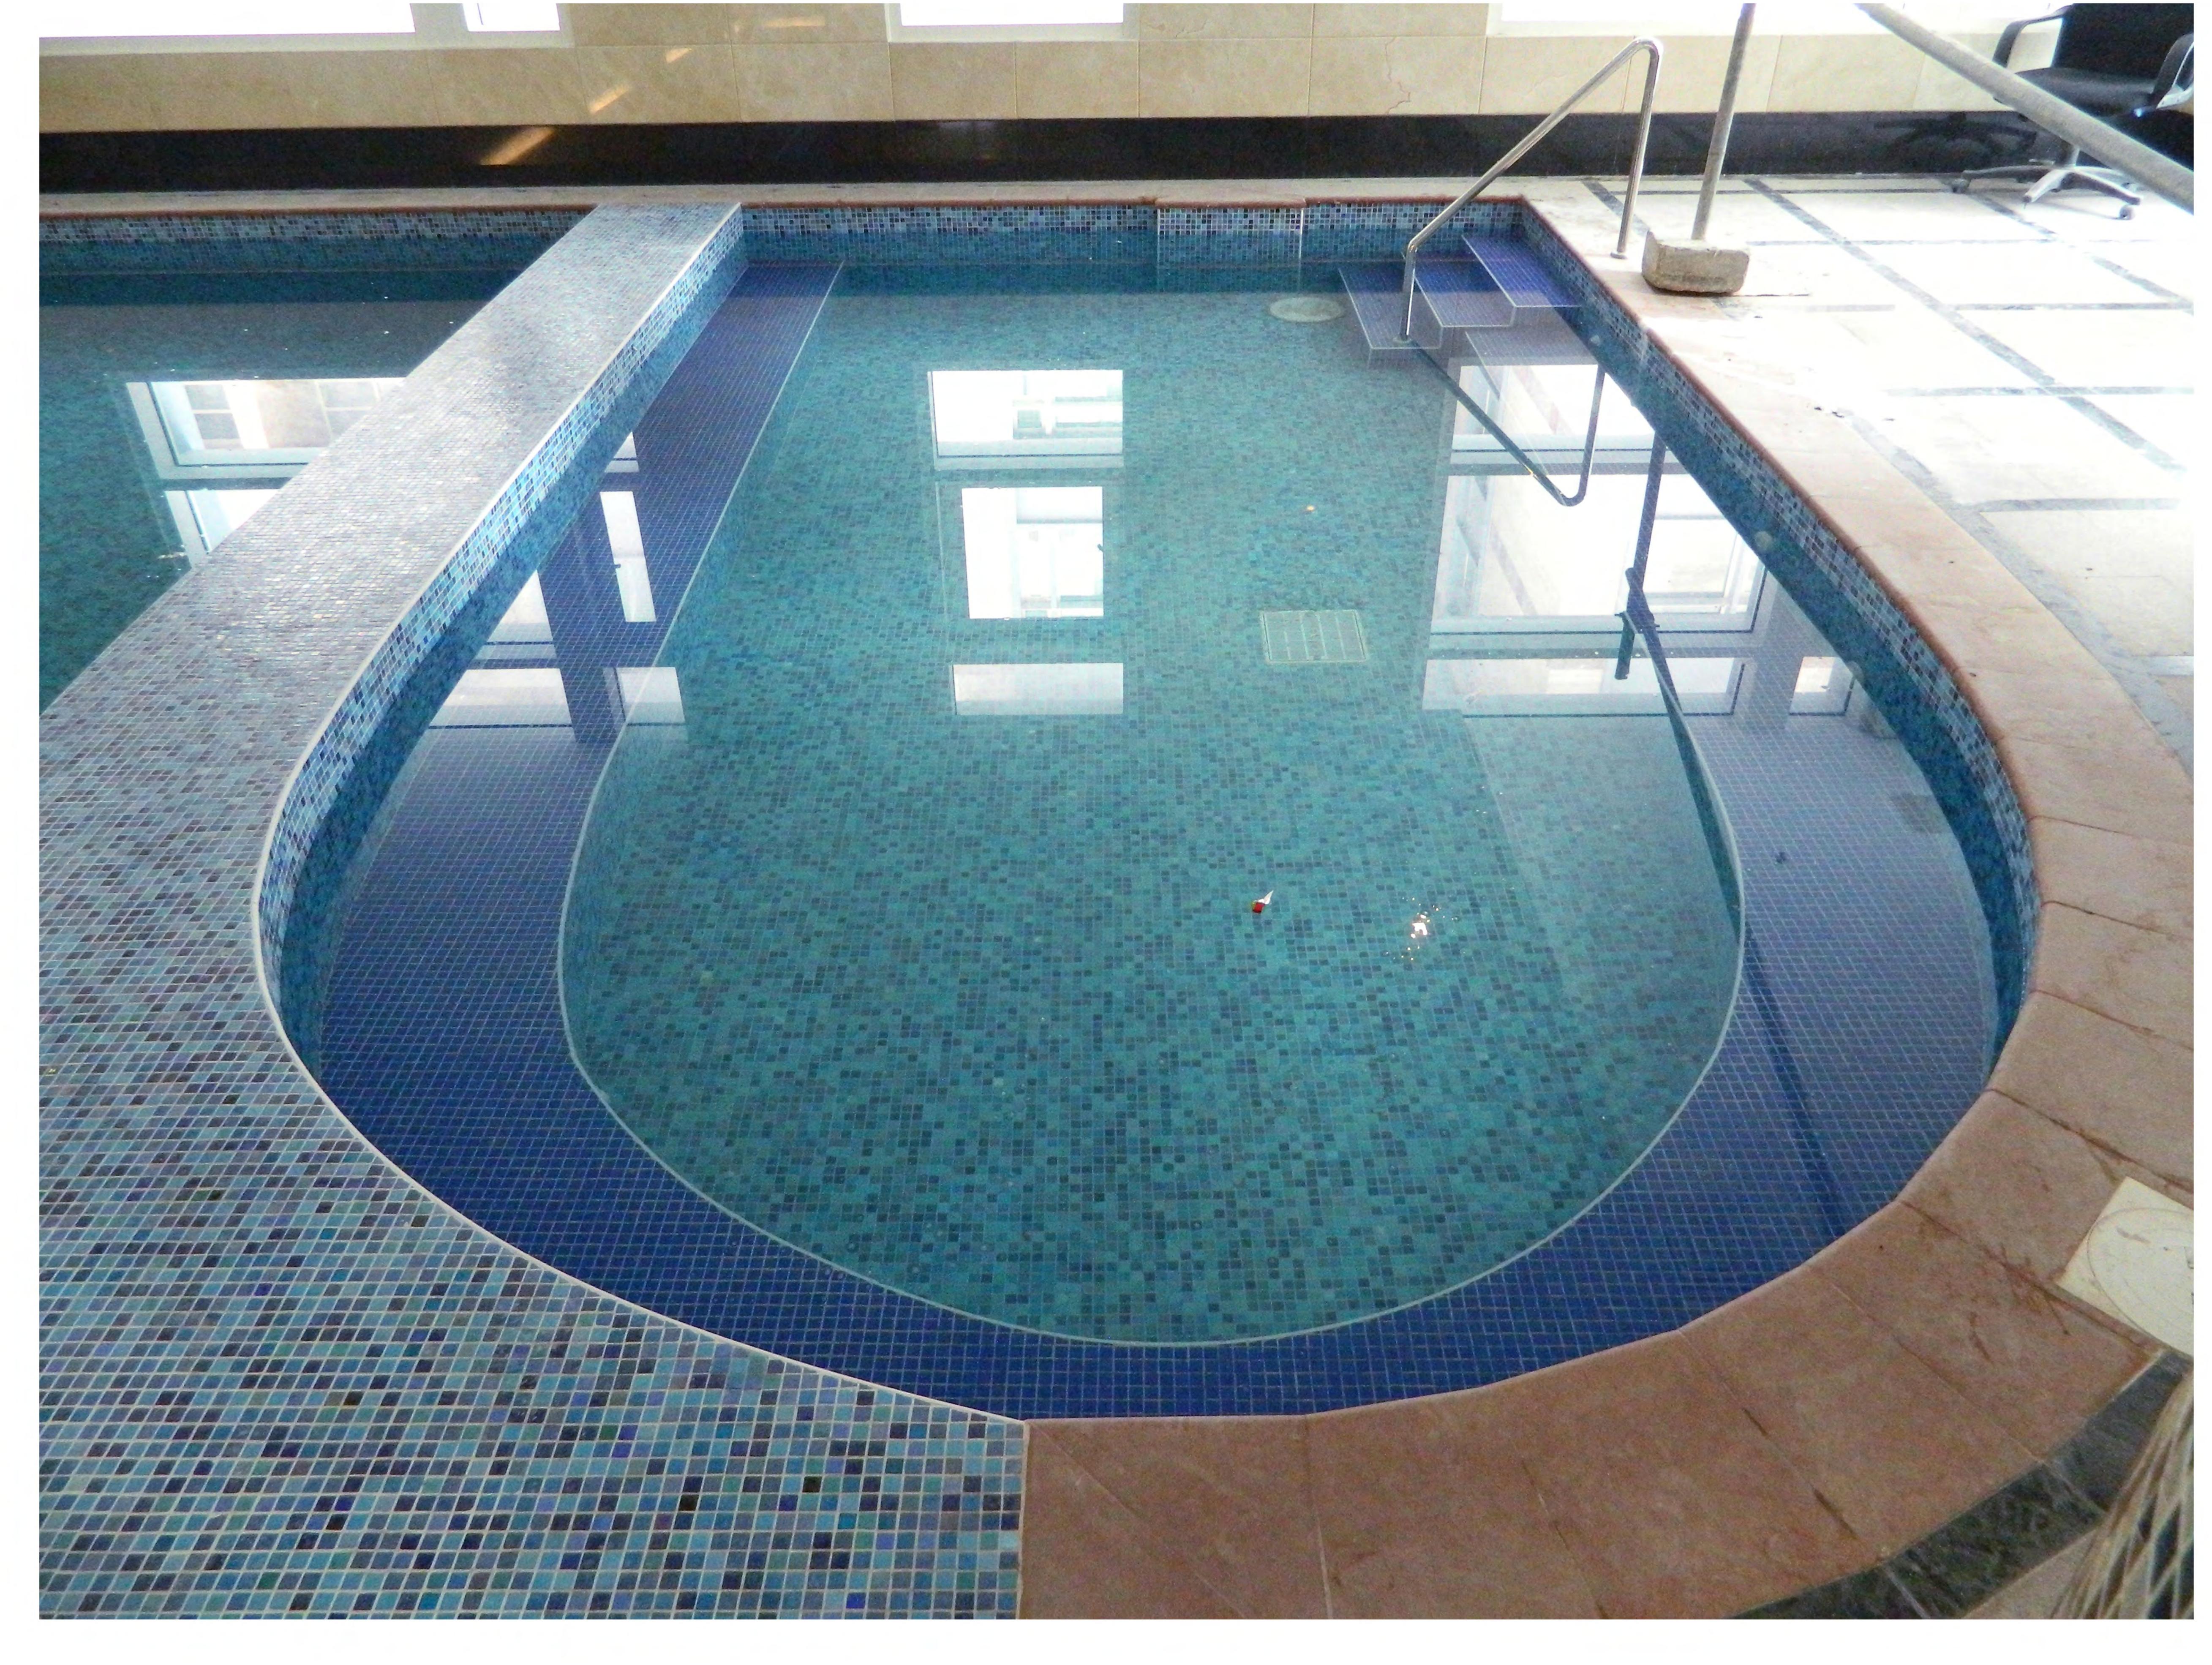

KING : 597 NOS.                                                |                        |    |                 |    |    |    |   |    |    |     |       |        |               |       |





TYPE B1 - AREA - 175 SQ.M (1884 SQ.FT)

3 BED ROOM APARTMENT



TYPE - H1 - AREA - 179 SQ.M (1927 SQ.FT)

3 BED ROOM APARTMENT



TYPE C1 - 200 SQ.M (2153 SQ.FT)
3 BED ROOM APARTMENT



TYPE - G2 - AREA - 212 SQ.M (2282 SQ.FT)
4 BED ROOM APARTMENT



TYPE - D1 - AREA - 236 SQ.M (2540 SQ.FT)
4 BED ROOM APARTMENT



TYPE - J1 - AREA - 245 SQ.M (2637 SQ.FT)
4 BED ROOM APARTMENT



TYPE A1 - AREA 246 SQ.M (2648 SQ.FT)
4 BED ROOM APARTMENT



TYPE E1 - LOWER AREA - 146 SQ.M



TYPE E1 - UPPER AREA - 114 SQ.M

DUPLEX APARTMENT

TOTAL AREA - 260 SQ.M (2799 SQ.FT)

4 BED ROOM APARTMENT



# SWINING POOL





# CHILDRENS POOL AND OUTDOOR POOL









## SAUNA & STEAM BATH





## GYMNASIUM FACILITIES





# SQUASH COURT & PLAY AREA