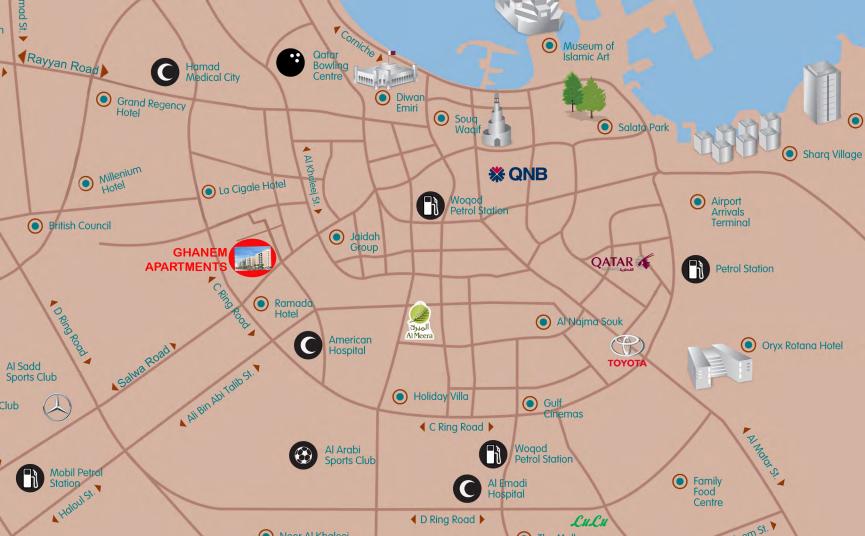

### **GHANEM AL THANI HOLDINGS**

PO BOX: 5319 DOHA - QATAR TEL: 4428201

| PROJECT |                     |  |  |  |  |  |
|---------|---------------------|--|--|--|--|--|
|         | SALWA ROAD PROPERTY |  |  |  |  |  |
| TITLE   |                     |  |  |  |  |  |
|         | LOCATION PLAN       |  |  |  |  |  |